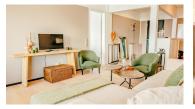

## One Bedroom Apartment 3

The Apartment in our Amethyst building has 89.30m2 living space. With 1 bedroom and en-suite bathroom, and a sofa bed in the living room. It comes with an open plan living room, dining table, and a fully equipped kitchen.