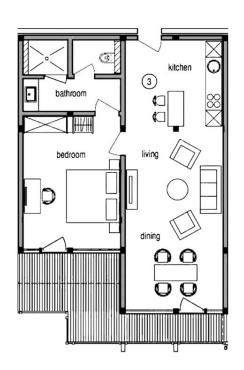

## One Bedroom Apartment 3

The Apartment in our Amethyst building has 89.30m2 living space. With 1 bedroom and en-suite bathroom, and a sofa bed in the living room. It comes with an open plan living room, dining table, and a fully equipped kitchen.

# Individual Apartment Floorplans Apartment 3

APARTMENT FLOORPLAN

| RE | SIDENCE      | LEVEL     | BEDROOMS | SELLABLE SIZE       | BALCONY/TERRACE |
|----|--------------|-----------|----------|---------------------|-----------------|
| 0  | AVAII A DI E | FI 00D0 1 | 1 050    | 00.00143            | DALCONY         |
| 3  | AVAILABLE    | FLOORS -1 | 1 BED    | 89,30M <sup>2</sup> | BALCONY         |