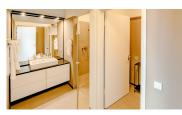

## One Bedroom Apartment 3

The Apartment in our Amethyst building has 89.30m2 living space. With 1 bedroom and en-suite bathroom, and a sofa bed in the living room. It comes with an open plan living room, dining table, and a fully equipped kitchen.

# Individual Apartment Floorplans Apartment 3

APARTMENT FLOORPLAN

| RE | SIDENCE      | LEVEL     | BEDROOMS | SELLABLE SIZE       | BALCONY/TERRACE |
|----|--------------|-----------|----------|---------------------|-----------------|
| 0  | AVAII A DI E | FI 00D0 1 | 1 050    | 00.00143            | DALCONY         |
| 3  | AVAILABLE    | FLOORS -1 | 1 BED    | 89,30M <sup>2</sup> | BALCONY         |