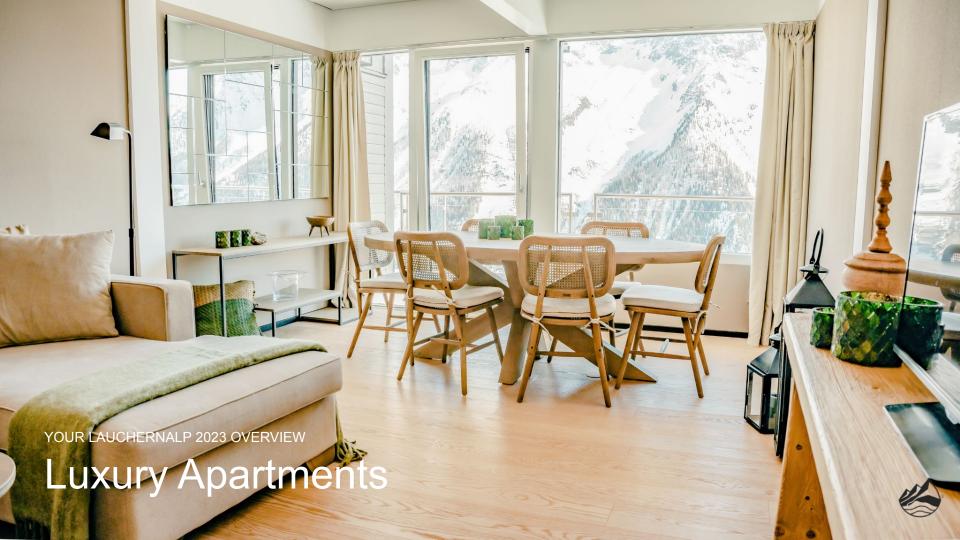

## One Bedroom Apartment 3

The Apartment in our Amethyst building has 89.30m2 living space. With 1 bedroom and en-suite bathroom, and a sofa bed in the living room. It comes with an open plan living room, dining table, and a fully equipped kitchen.

# Video Walkthrough

Take a virtual tour with us of our One Bedroom Apartment 3