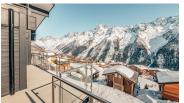

## One Bedroom Apartment 3

The Apartment in our Amethyst building has 89.30m2 living space. With 1 bedroom and en-suite bathroom, and a sofa bed in the living room. It comes with an open plan living room, dining table, and a fully equipped kitchen.