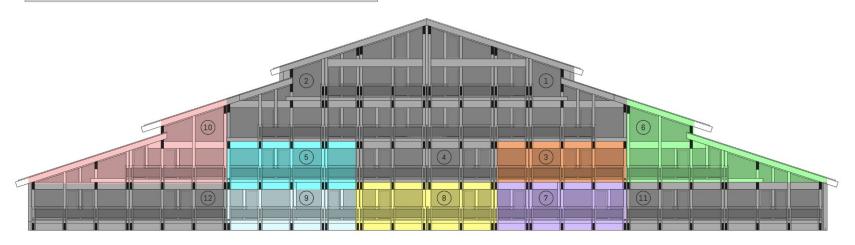

#### OVERVIEW OF AVAILABLE UNITS

| Apartment   | Floor Level | SQM       | Bedrooms | Bathrooms | Balcony/Terrace | Availability |
|-------------|-------------|-----------|----------|-----------|-----------------|--------------|
| 1 Penthouse | 0+1         | 230.13 m2 | 3 Bed    | 2         | Balcony         | Sold         |
| 2 Penthouse | 0+1         | 227.42 m2 | 2 Bed    | 2         | Balcony         | Sold         |
| 3           | -1          | 89.30 m2  | 1 Bed    | 1         | Balcony         | Available    |
| 4           | -1          | 99.21 m2  | 1 Bed    | 1         | Balcony         | Sold         |
| 5           | -1          | 89.25 m2  | 1 Bed    | 1         | Balcony         | Available    |
| 6 Loft      | -1          | 101.7 m2  | 2 Bed    | 1         | Balcony         | Available    |
| 7           | -2          | 91.25 m2  | 1 Bed    | 1         | Terrace         | Available    |
| 8           | -2          | 84.66 m2  | 1 Bed    | 1         | Terrace         | Available    |
| 9           | -2          | 91.20 m2  | 1 Bed    | 1         | Terrace         | Available    |
| 10 Loft     | -1          | 109.92 m2 | 2 Bed    | 1         | Balcony         | Available    |
| 11          | -2          | 106.16 m2 | 1 Bed    | 1         | Terrace         | Sold         |
| 12          | -2          | 115.43 m2 | 1 Bed    | 1         | Terrace         | Sold         |

#### BLOCK ISOMETRIC

THIRD

SECOND

FIRST

GROUND