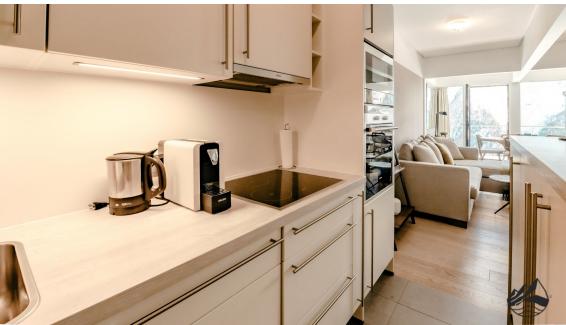

## One Bedroom Apartment 3

The Apartment in our Amethyst building has 89.30m2 living space. With 1 bedroom and en-suite bathroom, and a sofa bed in the living room. It comes with an open plan living room, dining table, and a fully equipped kitchen.