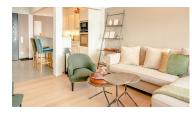

## One Bedroom Apartment 3

The Apartment in our Amethyst building has 89.30m2 living space. With 1 bedroom and en-suite bathroom, and a sofa bed in the living room. It comes with an open plan living room, dining table, and a fully equipped kitchen.