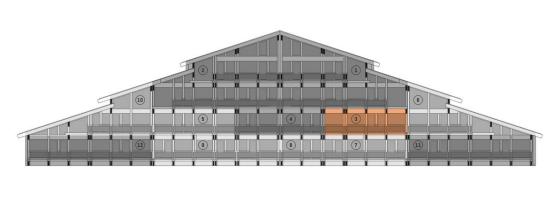

#### OVERVIEW OF AVAILABLE UNITS

| Apartment   | Floor Level | SQM       | Bedrooms | Bathrooms | Balcony/Terrace | Availability |
|-------------|-------------|-----------|----------|-----------|-----------------|--------------|
| 1 Penthouse | 0+1         | 230.13 m2 | 3 Bed    | 2         | Balcony         | Sold         |
| 2 Penthouse | 0+1         | 227.42 m2 | 2 Bed    | 2         | Balcony         | Sold         |
| 3           | -1          | 89.30 m2  | 1 Bed    | 1         | Balcony         | Available    |
| 4           | -1          | 99.21 m2  | 1 Bed    | 1         | Balcony         | Sold         |
| 5           | -1          | 89.25 m2  | 1 Bed    | 1         | Balcony         | Available    |
| 6 Loft      | -1          | 101.7 m2  | 2 Bed    | 1         | Balcony         | Available    |
| 7           | -2          | 91.25 m2  | 1 Bed    | 1         | Terrace         | Available    |
| 8           | -2          | 84.66 m2  | 1 Bed    | 1         | Terrace         | Available    |
| 9           | -2          | 91.20 m2  | 1 Bed    | 1         | Terrace         | Available    |
| 10 Loft     | -1          | 109.92 m2 | 2 Bed    | 1         | Balcony         | Available    |
| 11          | -2          | 106.16 m2 | 1 Bed    | 1         | Terrace         | Sold         |
| 12          | -2          | 115.43 m2 | 1 Bed    | 1         | Terrace         | Sold         |

#### BLOCK ISOMETRIC

THIRD

SECOND

FIRST

GROUND