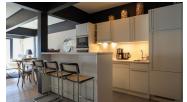

### One Bedroom Apartment 5

The Apartment in our Amethyst building has 89,25m2 living space. With 1 bedroom and en-suite bathroom, and a sofa bed in the living room. It comes with an open plan living room, dining table, and a fully equipped kitchen.

## Video Walkthrough

Take a virtual tour with us of our One Bedroom Apartment 5