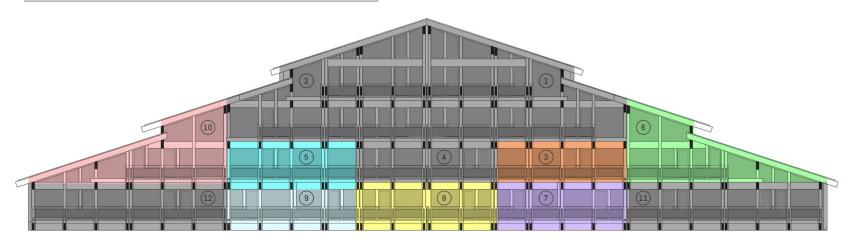

#### OVERVIEW OF AVAILABLE UNITS

| Apartment   | Floor Level | SQM       | Bedrooms | Bathrooms | Balcony/Terrace | Availability |
|-------------|-------------|-----------|----------|-----------|-----------------|--------------|
| 1 Penthouse | 0+1         | 230.13 m2 | 3 Bed    | 2         | Balcony         | Sold         |
| 2 Penthouse | 0+1         | 227.42 m2 | 2 Bed    | 2         | Balcony         | Sold         |
| 3           | -1          | 89.30 m2  | 1 Bed    | 1         | Balcony         | Available    |
| 4           | -1          | 99.21 m2  | 1 Bed    | 1         | Balcony         | Sold         |
| 5           | -1          | 89.25 m2  | 1 Bed    | 1         | Balcony         | Available    |
| 6 Loft      | -1          | 101.7 m2  | 2 Bed    | 1         | Balcony         | Available    |
| 7           | -2          | 91.25 m2  | 1 Bed    | 1         | Terrace         | Available    |
| 8           | -2          | 84.66 m2  | 1 Bed    | 1         | Terrace         | Available    |
| 9           | -2          | 91.20 m2  | 1 Bed    | 1         | Terrace         | Available    |
| 10 Loft     | -1          | 109.92 m2 | 2 Bed    | 1         | Balcony         | Available    |
| 11          | -2          | 106.16 m2 | 1 Bed    | 1         | Terrace         | Sold         |
| 12          | -2          | 115.43 m2 | 1 Bed    | 1         | Terrace         | Sold         |