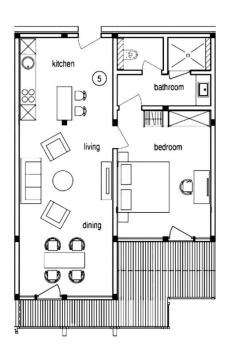

### One Bedroom Apartment 5

The Apartment in our Amethyst building has 89,25m2 living space. With 1 bedroom and en-suite bathroom, and a sofa bed in the living room. It comes with an open plan living room, dining table, and a fully equipped kitchen.

# Individual Apartment Floorplans Apartment 5

APARTMENT FLOORPLAN

RESIDENCE

LEVEL

AVAILABLE FLOORS -1

BEDROOMS

1 BED

SELLABLE SIZE

89,25M<sup>2</sup>

BALCONY/TERRACE

BALCONY