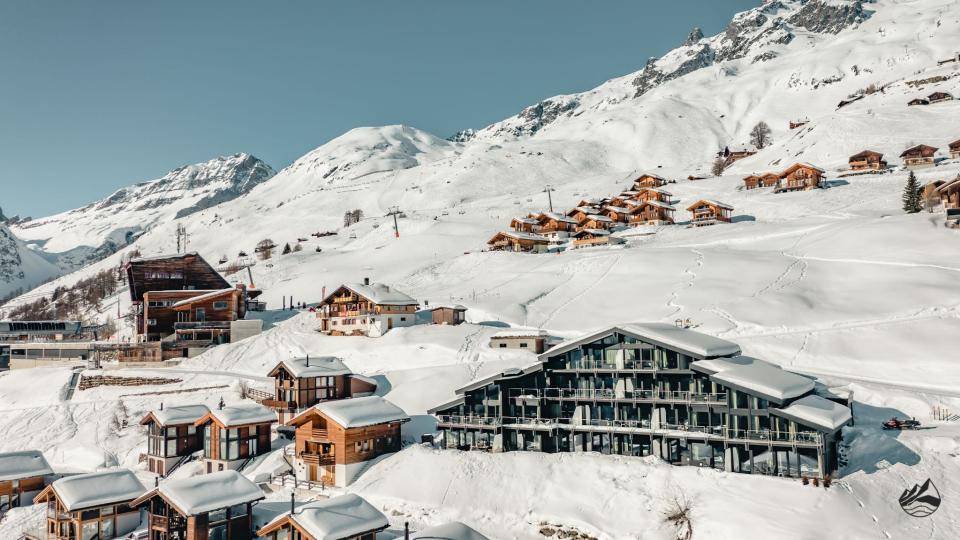

### One Bedroom Apartment 5

The Apartment in our Amethyst building has 89,25m2 living space. With 1 bedroom and en-suite bathroom, and a sofa bed in the living room. It comes with an open plan living room, dining table, and a fully equipped kitchen.

# Individual Apartment Floorplans Apartment 5

APARTMENT FLOORPLAN

RESIDENCE

LEVEL

AVAILABLE FLOORS -1

BEDROOMS

1 BED

SELLABLE SIZE

89,25M<sup>2</sup>

BALCONY/TERRACE

BALCONY