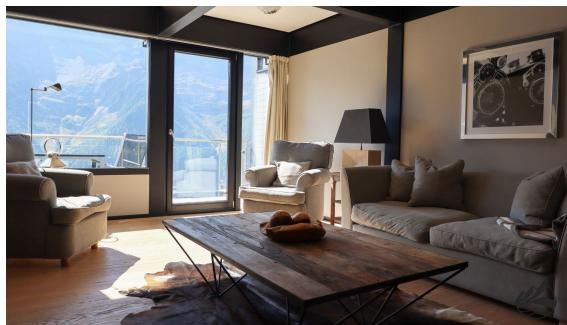

### One Bedroom Apartment 5

The Apartment in our Amethyst building has 89,25m2 living space. With 1 bedroom and en-suite bathroom, and a sofa bed in the living room. It comes with an open plan living room, dining table, and a fully equipped kitchen.