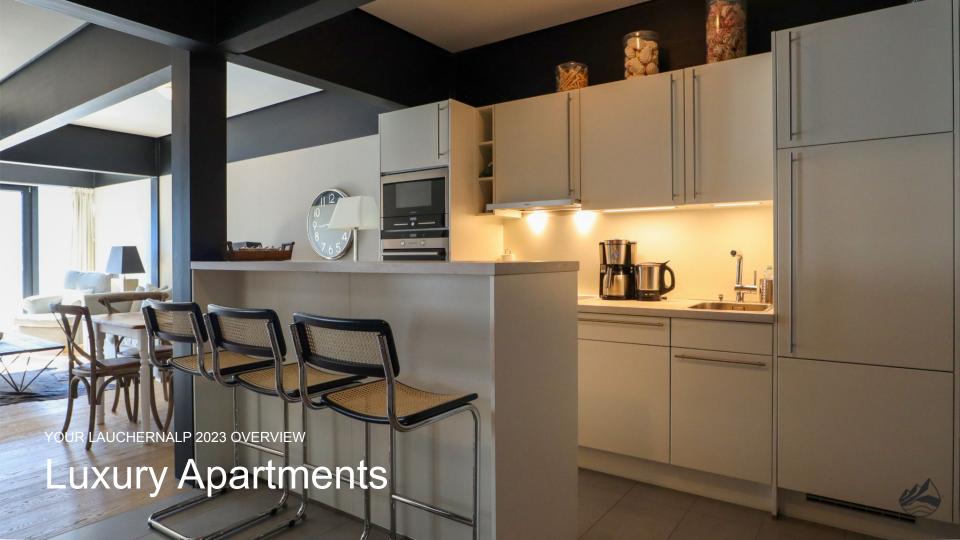

### One Bedroom Apartment 5

The Apartment in our Amethyst building has 89,25m2 living space. With 1 bedroom and en-suite bathroom, and a sofa bed in the living room. It comes with an open plan living room, dining table, and a fully equipped kitchen.

89,25M<sup>2</sup>

BALCONY/TERRACE

BALCONY

## Video Walkthrough

Take a virtual tour with us of our One Bedroom Apartment 5