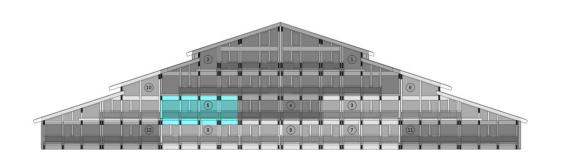

### One Bedroom Apartment 5

The Apartment in our Amethyst building has 89,25m2 living space. With 1 bedroom and en-suite bathroom, and a sofa bed in the living room. It comes with an open plan living room, dining table, and a fully equipped kitchen.

















# Individual Apartment Floorplans Apartment 5

APARTMENT FLOORPLAN



RESIDENCE

LEVEL

AVAILABLE FLOORS -1



BEDROOMS

1 BED

SELLABLE SIZE

89,25M<sup>2</sup>

BALCONY/TERRACE

BALCONY

### Master Guide Units Now Selling

#### OVERVIEW OF AVAILABLE UNITS

| Apartment   | Floor Level | SQM       | Bedrooms | Bathrooms | Balcony/Terrace | Availability |
|-------------|-------------|-----------|----------|-----------|-----------------|--------------|
| 1 Penthouse | 0+1         | 230.13 m2 | 3 Bed    | 2         | Balcony         | Sold         |
| 2 Penthouse | 0+1         | 227.42 m2 | 2 Bed    | 2         | Balcony         | Sold         |
| 3           | -1          | 89.30 m2  | 1 Bed    | 1         | Balcony         | Available    |
| 4           | -1          | 99.21 m2  | 1 Bed    | 1         | Balcony         | Sold         |
| 5           | -1          | 89.25 m2  | 1 Bed    | 1