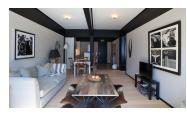

### One Bedroom Apartment 5

The Apartment in our Amethyst building has 89,25m2 living space. With 1 bedroom and en-suite bathroom, and a sofa bed in the living room. It comes with an open plan living room, dining table, and a fully equipped kitchen.

## Video Walkthrough

Take a virtual tour with us of our One Bedroom Apartment 5