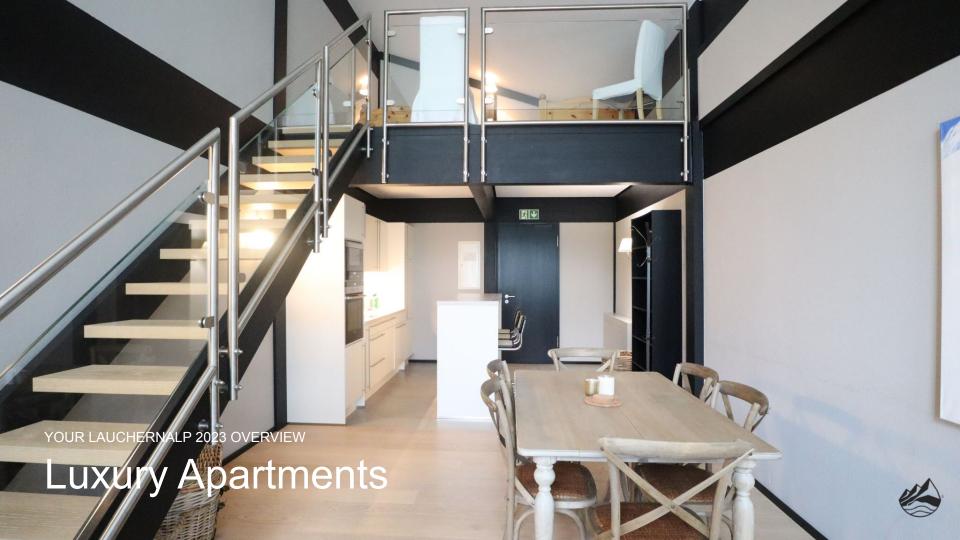

### Loft Apartment 6

The Superior Apartment in our Amethyst building has 101,70m2 living space. A main bedroom with en-suite bathroom, and two single beds in the Loft.

# Individual Apartment Floorplans Apartment 6

APARTMENT FLOORPLAN INCLUSIVE OF LOFT

RESIDENCE

LEVEL

AVAILABLE FLOORS -1

BEDROOMS

2 BED \*LOFT

SELLABLE SIZE

101,70M<sup>2</sup>

BALCONY/TERRACE

BALCONY

## Video Walkthrough

Take a virtual tour with us of our Loft Apartment 6