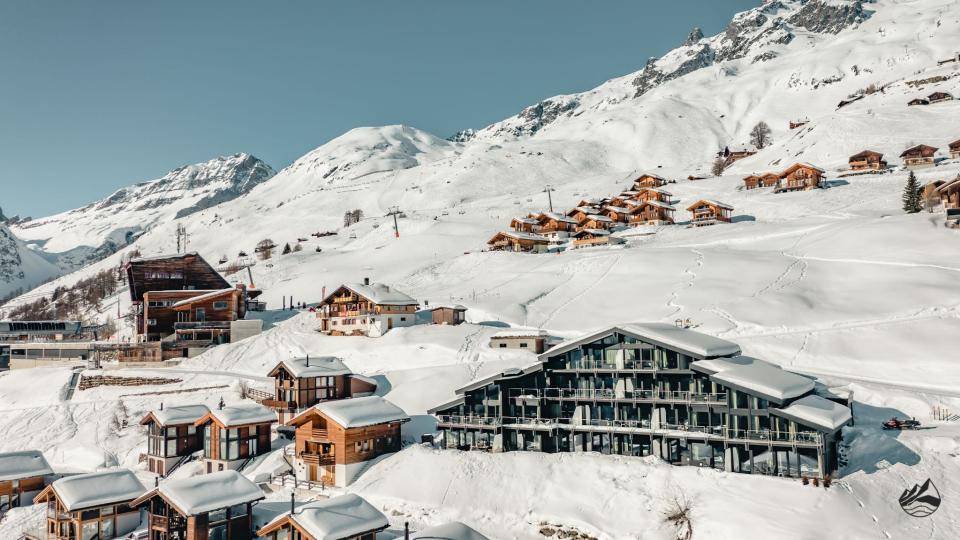

### Loft Apartment 6

The Superior Apartment in our Amethyst building has 101,70m2 living space. A main bedroom with en-suite bathroom, and two single beds in the Loft.

# Individual Apartment Floorplans Apartment 6

APARTMENT FLOORPLAN INCLUSIVE OF LOFT

RESIDENCE

LEVEL

AVAILABLE FLOORS -1

BEDROOMS

2 BED \*LOFT

SELLABLE SIZE

101,70M<sup>2</sup>

BALCONY/TERRACE

BALCONY