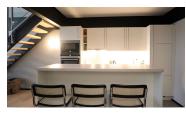

### Loft Apartment 6

The Superior Apartment in our Amethyst building has 101,70m2 living space. A main bedroom with en-suite bathroom, and two single beds in the Loft.

# Individual Apartment Floorplans Apartment 6

APARTMENT FLOORPLAN INCLUSIVE OF LOFT

RESIDENCE

LEVEL

AVAILABLE FLOORS -1

BEDROOMS

2 BED \*LOFT

SELLABLE SIZE

101,70M<sup>2</sup>

BALCONY/TERRACE

BALCONY

## Video Walkthrough

Take a virtual tour with us of our Loft Apartment 6