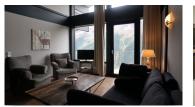

### Loft Apartment 6

The Superior Apartment in our Amethyst building has 101,70m2 living space. A main bedroom with en-suite bathroom, and two single beds in the Loft.