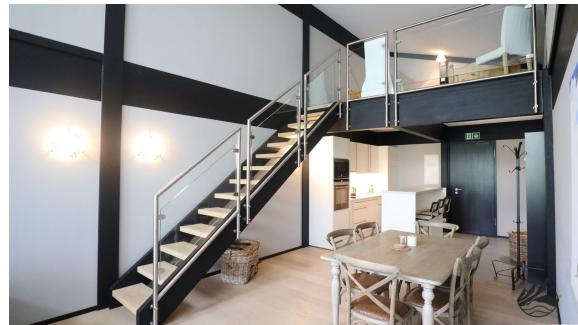

### Loft Apartment 6

The Superior Apartment in our Amethyst building has 101,70m2 living space. A main bedroom with en-suite bathroom, and two single beds in the Loft.

## Video Walkthrough

Take a virtual tour with us of our Loft Apartment 6