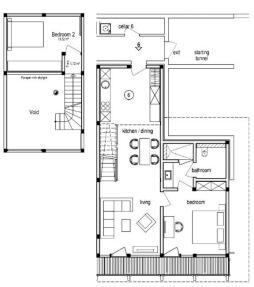

### Loft Apartment 6

The Superior Apartment in our Amethyst building has 101,70m2 living space. A main bedroom with en-suite bathroom, and two single beds in the Loft.

# Individual Apartment Floorplans Apartment 6

APARTMENT FLOORPLAN INCLUSIVE OF LOFT

RESIDENCE

LEVEL

AVAILABLE FLOORS -1

BEDROOMS

2 BED \*LOFT

SELLABLE SIZE

101,70M<sup>2</sup>

BALCONY/TERRACE

BALCONY