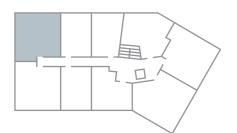

## **Apartment 1.0G-2** FIRST FLOOR

2.5 room apartment
55,6 m<sup>2</sup> saleable area
1 bedroom
1 bathroom

The saleable area is the total living area including internal partition walls and shafts.

Alpine Development Andermatt AG