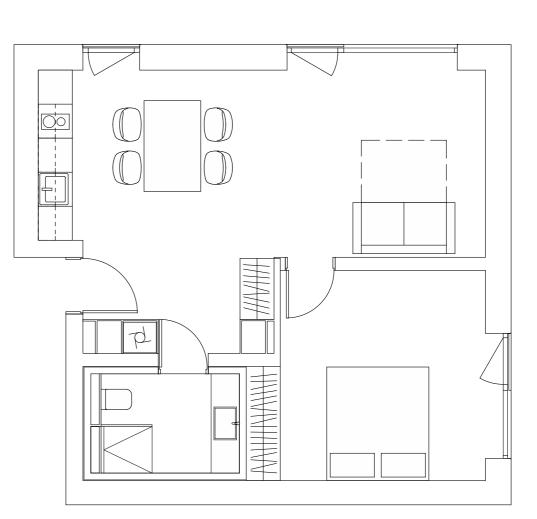

## **Apartment 1.0G-2** FIRST FLOOR

2.5 room apartment
55,6 m<sup>2</sup> saleable area
1 bedroom
1 bathroom

The saleable area is the total living area including internal partition walls and shafts.

Alpine Development Andermatt AG