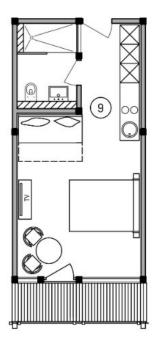

TOURMALINE

STUDIO APARTMENTS APARTMENT (9)

### **Studio Apartment**

Unit Numbers: 7-8-9-10-11-12-15-16-17-18-19-20 NWF Sizes ranging: 32.5 m2 to 36 m2 Prices From: CHF 585'000 Furniture Pack: CHF 30'000

TOURMALINE RESIDENCE STUDIO APARTMENTS

Our Studio Apartments are all designed with a smart layout that caters for 2 or 4 guests. With a convenient wall bed that pulls out for your additional guests or children. Each Apartment looks out onto the majestic UNESCO World Heritage mountain landscape.