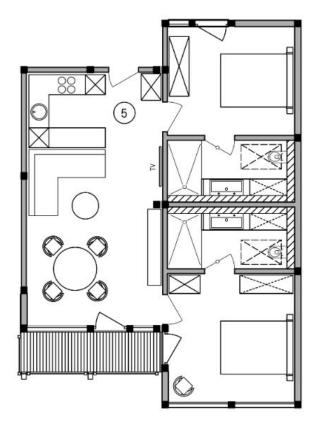

### TOURMALINE LEVEL O FLOORPLAN

2 BEDROOM APARTMENTS APARTMENT 5

## 2 Bedroom Apartment

Unit Numbers: 2–5-14-21 NWF Size: 83.5 m2 Prices from: CHF 1'345'000 Furniture Pack: CHF 50'000

#### TOURMALINE RESIDENCE 2 BEDROOM APARTMENTS

Our 2 Bedroom Apartments are available in 2 unique variants. The first layout has 2 double bedrooms both with ensuite bathrooms. The second variant has a double room and 2nd room has a bunk bed, with a shared bathroom. Each Apartment looks out onto the majestic UNESCO World Heritage mountain landscape.