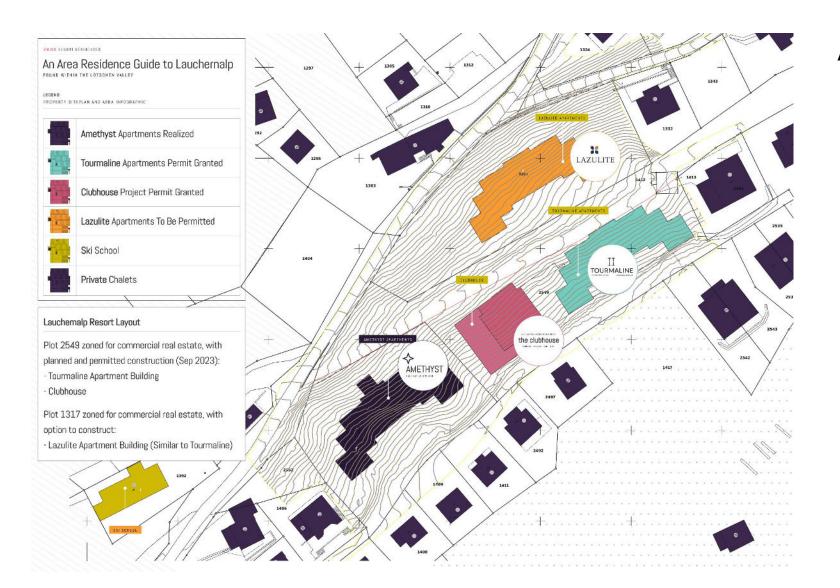

Furniture pack: CHF 100'000

#### TOURMALINE RESIDENCE 3 BEDROOM APARTMENTS

Our one of a kind 3 Bedroom Apartment is positioned on the top floor in the Tourmaline Building. With ample living area containing the dining, lounge and kitchen space, and a balcony with exceptional views onto the majestic UNESCO World Heritage mountain landscape.







### TOURMALINE MASTER FLOORPLAN





#### TOURMALINE RESIDENCE 4 LEVEL APARTMENT BLOCK

The Tourmaline, named after the precious stone, is set to be constructed and realised from 2024. This 2nd Phase of Lauchernalp Resort Residences will be constructed by world class craftsmanship, exceptional at designing Stylish Alpine Living. Each apartment has been thoughtfully planned, all with incredible views of the Swiss Alps and Lötschental valley.







## **Area Sitemap**