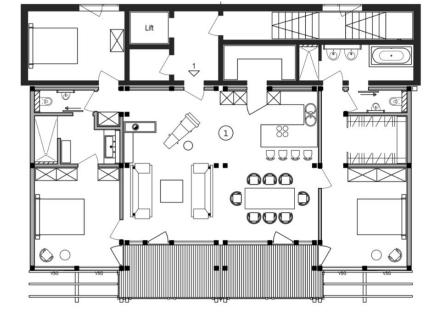

### TOURMALINE LEVEL +1 FLOORPLAN

3 BEDROOM APARTMENT APARTMENT 1

# Penthouse 3 Bedroom Apartment

Unit Number: 1 NWF Size: 166 m2 Price: CHF 2'800'000 Furniture pack: CHF 100'000

#### TOURMALINE RESIDENCE 3 BEDROOM APARTMENTS

Our one of a kind 3 Bedroom Apartment is positioned on the top floor in the Tourmaline Building. With ample living area containing the dining, lounge and kitchen space, and a balcony with exceptional views onto the majestic UNESCO World Heritage mountain landscape.