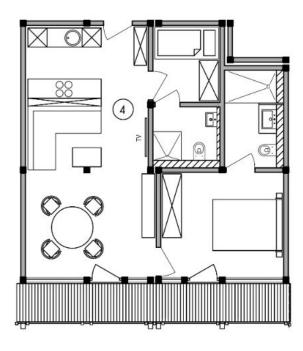

TOURMALINE LEVEL O FLOORPLAN

2 BEDROOM APARTMENTS APARTMENT 4

## 2 Bedroom Apartment

Unit Numbers: 3 – 4 NWF Size: 68 m2 Price: CHF 1'175'000 Furniture Pack: CHF 50'000

#### TOURMALINE RESIDENCE 2 BEDROOM APARTMENTS

Our 2 Bedroom Apartments are available in 2 unique variants. The first layout has 2 double bedrooms both with ensuite bathrooms. The second variant has a double room and 2nd room has a bunk bed, with a shared bathroom. Each Apartment looks out onto the majestic UNESCO World Heritage mountain landscape.