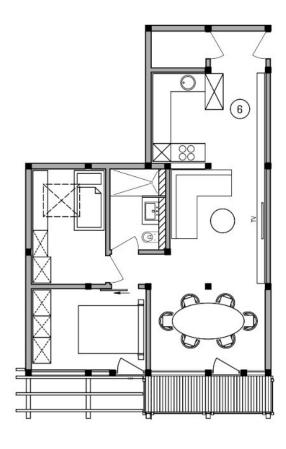

### TOURMALINE LEVEL -1 FLOORPLAN

2 BEDROOM APARTMENTS APARTMENT 6

## **2** Bedroom Apartment

Unit Numbers: 6-13 NWF Size: 78 m2 Prices from: CHF 1'265'000 Furniture pack: CHF 50'000

#### TOURMALINE RESIDENCE 2 BEDROOM APARTMENTS

Our 2 Bedroom Apartments are available in 2 unique variants. The first layout has 2 double bedrooms both with ensuite bathrooms. The second variant has a double room and 2nd room has a bunk bed, with a shared bathroom. Each Apartment looks out onto the majestic UNESCO World Heritage mountain landscape.