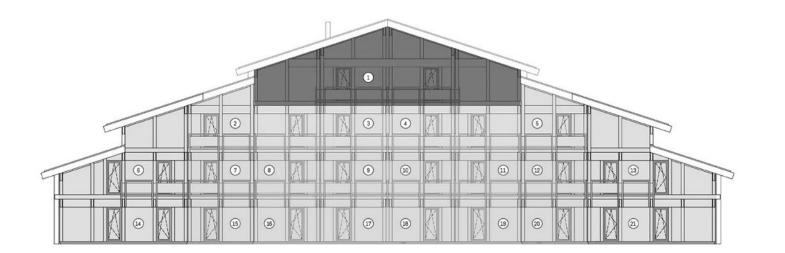

TOURMALINE

STUDIO APARTMENTS APARTMENT (9)

### **Studio Apartment**

Unit Numbers: 7-8-9-10-11-12-15-16-17-18-19-20 NWF Sizes ranging: 32.5 m2 to 36 m2 Prices From: CHF 585'000 Furniture Pack: CHF 30'000

TOURMALINE RESIDENCE STUDIO APARTMENTS

Our Studio Apartments are all designed with a smart layout that caters for 2 or 4 guests. With a convenient wall bed that pulls out for your additional guests or children. Each Apartment looks out onto the majestic UNESCO World Heritage mountain landscape.

TOURMALINE LEVEL O FLOORPLAN

2 BEDROOM APARTMENTS APARTMENT 4

## 2 Bedroom Apartment

Unit Numbers: 3 – 4 NWF Size: 68 m2 Price: CHF 1'175'000 Furniture Pack: CHF 50'000

#### TOURMALINE RESIDENCE 2 BEDROOM APARTMENTS

Our 2 Bedroom Apartments are available in 2 unique variants. The first layout has 2 double bedrooms both with ensuite bathrooms. The second variant has a double room and 2nd room has a bunk bed, with a shared bathroom. Each Apartment looks out onto the majestic UNESCO World Heritage mountain landscape.

### TOURMALINE LEVEL O FLOORPLAN

2 BEDROOM APARTMENTS APARTMENT 5

## 2 Bedroom Apartment

Unit Numbers: 2–5-14-21 NWF Size: 83.5 m2 Prices from: CHF 1'345'000 Furniture Pack: CHF 50'000

### TOURMALINE LEVEL -1 FLOORPLAN

2 BEDROOM APARTMENTS APARTMENT 6

## **2** Bedroom Apartment

Unit Numbers: 6-13 NWF Size: 78 m2 Prices from: CHF 1'265'000 Furniture pack: CHF 50'000

### TOURMALINE LEVEL +1 FLOORPLAN

3 BEDROOM APARTMENT APARTMENT 1

# Penthouse 3 Bedroom Apartment

Unit Number: 1 NWF Size: 166 m2 Price: CHF 2'800'000 Furniture pack: CHF 100'000

#### TOURMALINE RESIDENCE 3 BEDROOM APARTMENTS

Our one of a kind 3 Bedroom Apartment is positioned on the top floor in the Tourmaline Building. With ample living area containing the dining, lounge and kitchen space, and a balcony with exceptional views onto the majestic UNESCO World Heritage mountain landscape.

### TOURMALINE MASTER FLOORPLAN