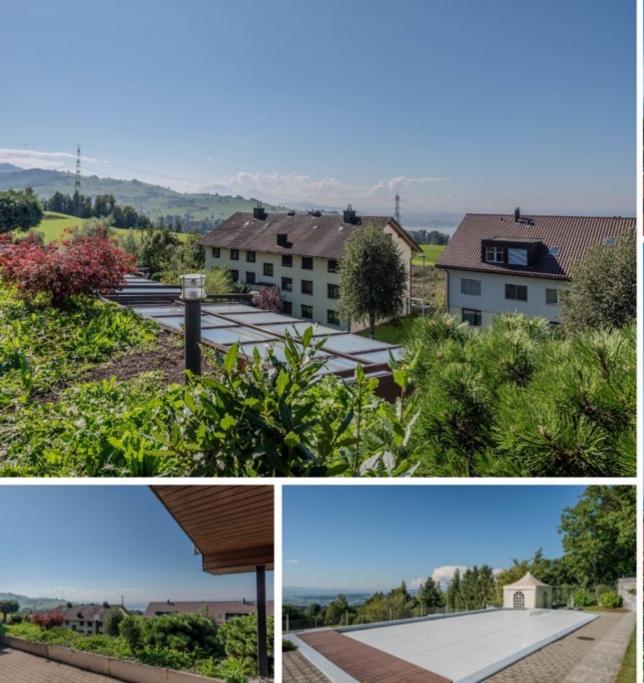

#### Property Size: 150 m<sup>2</sup>

Welcome to this exceptional 3-bedroom apartment offering 150m<sup>2</sup> of spacious living, featuring a cozy wooden fireplace in the living room and a renovated kitchen designed for modern convenience. The home includes 2 full bathrooms, a guest toilet, and a 36m<sup>2</sup> terrace with beautiful views of surrounding greenery, mountains, and partial lake views.

A separate teenage pad with its own en-suite bathroom and kitchenette provides added flexibility, along with a separate storage room for extra convenience.

Built in 1988, this apartment also includes 1 garage parking space and access to excellent communal amenities, such as a large outdoor pool with lake and mountain views, a full-sized tennis court, and a sauna.

#### SPECIAL FEATURES

- Large outdoor pool with lake and mountain views
- Full-sized tennis court
- Sauna room

Contact us to arrange a viewing of this magnificent property.