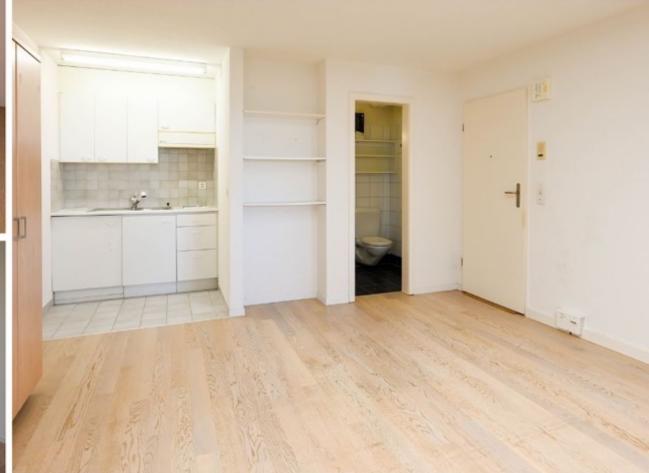

#### Property Size: 150 m<sup>2</sup>

Welcome to this exceptional 3-bedroom apartment offering 150m<sup>2</sup> of spacious living, featuring a cozy wooden fireplace in the living room and a renovated kitchen designed for modern convenience. The home includes 2 full bathrooms, a guest toilet, and a 36m<sup>2</sup> terrace with beautiful views of surrounding greenery, mountains, and partial lake views.

A separate teenage pad with its own en-suite bathroom and kitchenette provides added flexibility, along with a separate storage room for extra convenience.

Built in 1988, this apartment also includes 1 garage parking space and access to excellent communal amenities, such as a large outdoor pool with lake and mountain views, a full-sized tennis court, and a sauna.