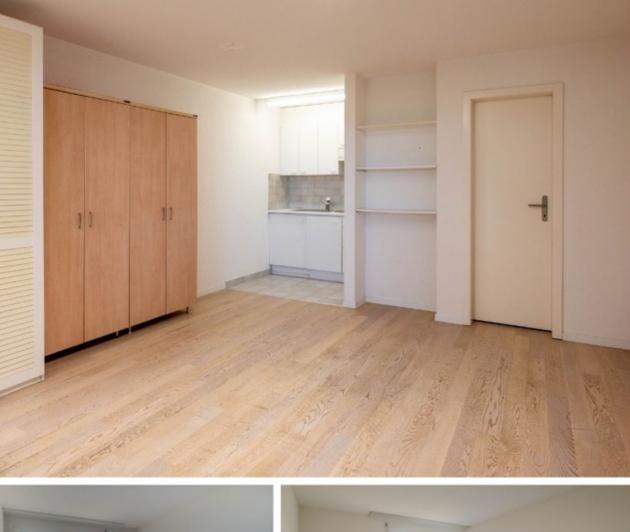

A separate teenage pad with its own en-suite bathroom and kitchenette provides added flexibility, along with a separate storage room for extra convenience.

Built in 1988, this apartment also includes 1 garage parking space and access to excellent communal amenities, such as a large outdoor pool with lake and mountain views, a full-sized tennis court, and a sauna.