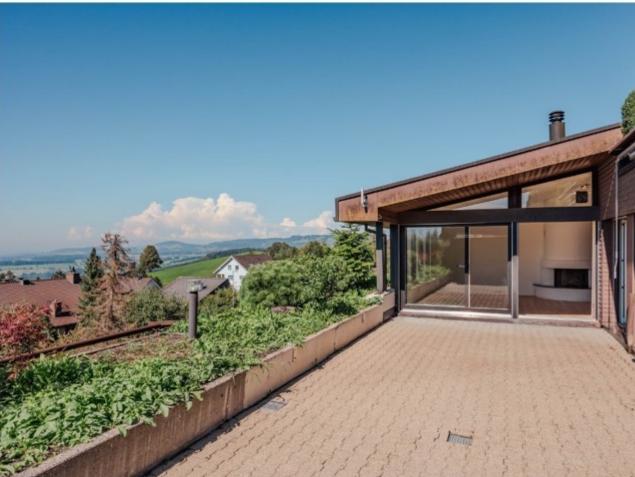

#### Property Size: 150 m<sup>2</sup>

Welcome to this exceptional 3-bedroom apartment offering 150m<sup>2</sup> of spacious living, featuring a cozy wooden fireplace in the living room and a renovated kitchen designed for modern convenience. The home includes 2 full bathrooms, a guest toilet, and a 36m<sup>2</sup> terrace with beautiful views of surrounding greenery, mountains, and partial lake views.