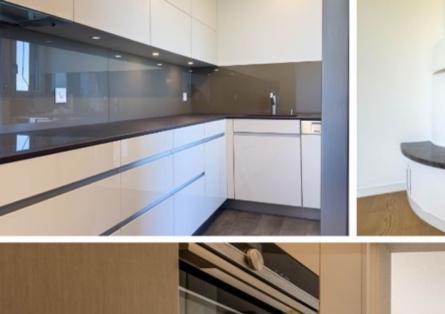

#### Property Size: 150 m<sup>2</sup>

Welcome to this exceptional 3-bedroom apartment offering 150m<sup>2</sup> of spacious living, featuring a cozy wooden fireplace in the living room and a renovated kitchen designed for modern convenience. The home includes 2 full bathrooms, a guest toilet, and a 36m<sup>2</sup> terrace with beautiful views of surrounding greenery, mountains, and partial lake views.