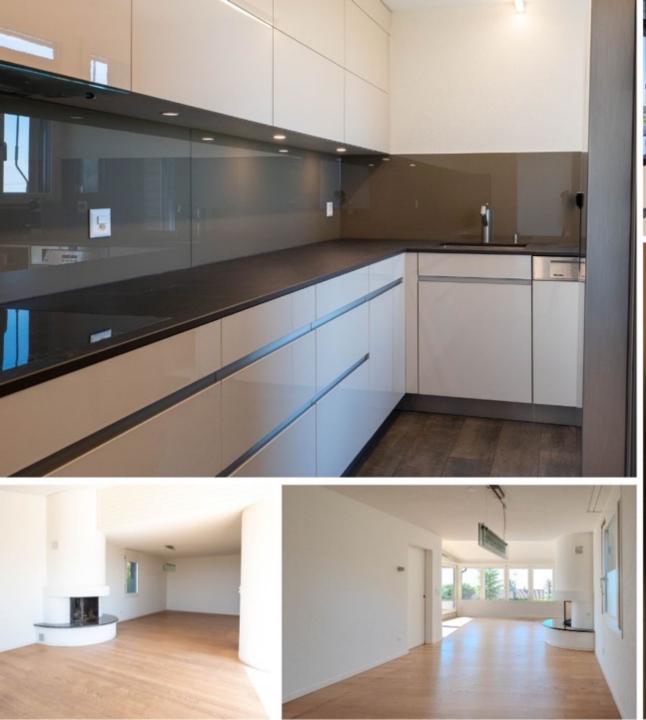

#### Property Size: 150 m<sup>2</sup>

Welcome to this exceptional 3-bedroom apartment offering 150m<sup>2</sup> of spacious living, featuring a cozy wooden fireplace in the living room and a renovated kitchen designed for modern convenience. The home includes 2 full bathrooms, a guest toilet, and a 36m<sup>2</sup> terrace with beautiful views of surrounding greenery, mountains, and partial lake views.