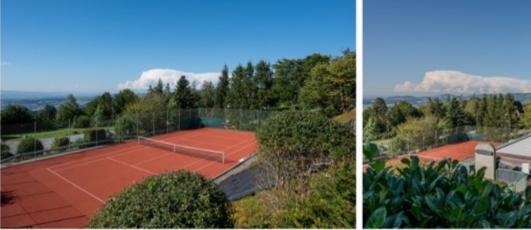

A separate teenage pad with its own en-suite bathroom and kitchenette provides added flexibility, along with a separate storage room for extra convenience.

Built in 1988, this apartment also includes 1 garage parking space and access to excellent communal amenities, such as a large outdoor pool with lake and mountain views, a full-sized tennis court, and a sauna.

#### SPECIAL FEATURES

- Large outdoor pool with lake and mountain views
- Full-sized tennis court
- Sauna room

Contact us to arrange a viewing of this magnificent property.