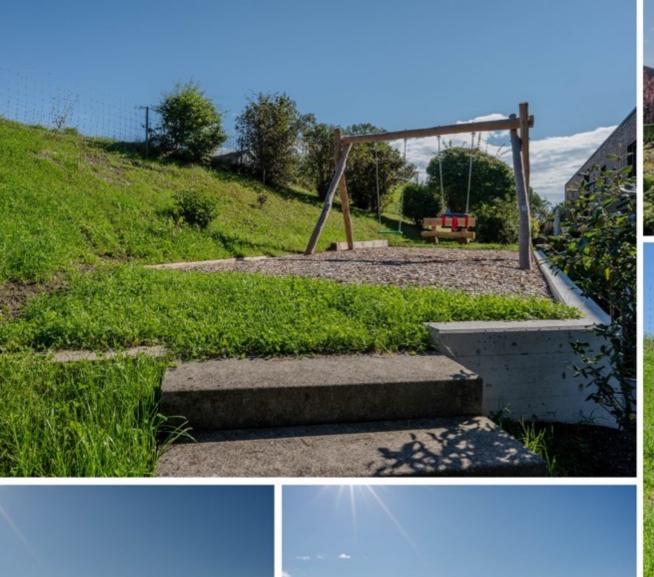

#### Property Size: 150 m<sup>2</sup>

Welcome to this exceptional 3-bedroom apartment offering 150m<sup>2</sup> of spacious living, featuring a cozy wooden fireplace in the living room and a renovated kitchen designed for modern convenience. The home includes 2 full bathrooms, a guest toilet, and a 36m<sup>2</sup> terrace with beautiful views of surrounding greenery, mountains, and partial lake views.

With public transport just a 1-minute walk away, this home combines comfort, convenience, and stunning natural surroundings in one perfect package!