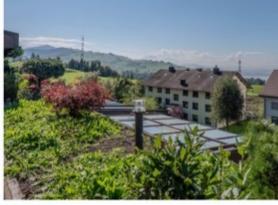

#### Property Size: 150 m<sup>2</sup>

Welcome to this exceptional 3-bedroom apartment offering 150m<sup>2</sup> of spacious living, featuring a cozy wooden fireplace in the living room and a renovated kitchen designed for modern convenience. The home includes 2 full bathrooms, a guest toilet, and a 36m<sup>2</sup> terrace with beautiful views of surrounding greenery, mountains, and partial lake views.

A separate teenage pad with its own en-suite bathroom and kitchenette provides added flexibility, along with a separate storage room for extra convenience.

Built in 1988, this apartment also includes 1 garage parking space and access to excellent communal amenities, such as a large outdoor pool with lake and mountain views, a full-sized tennis court, and a sauna.