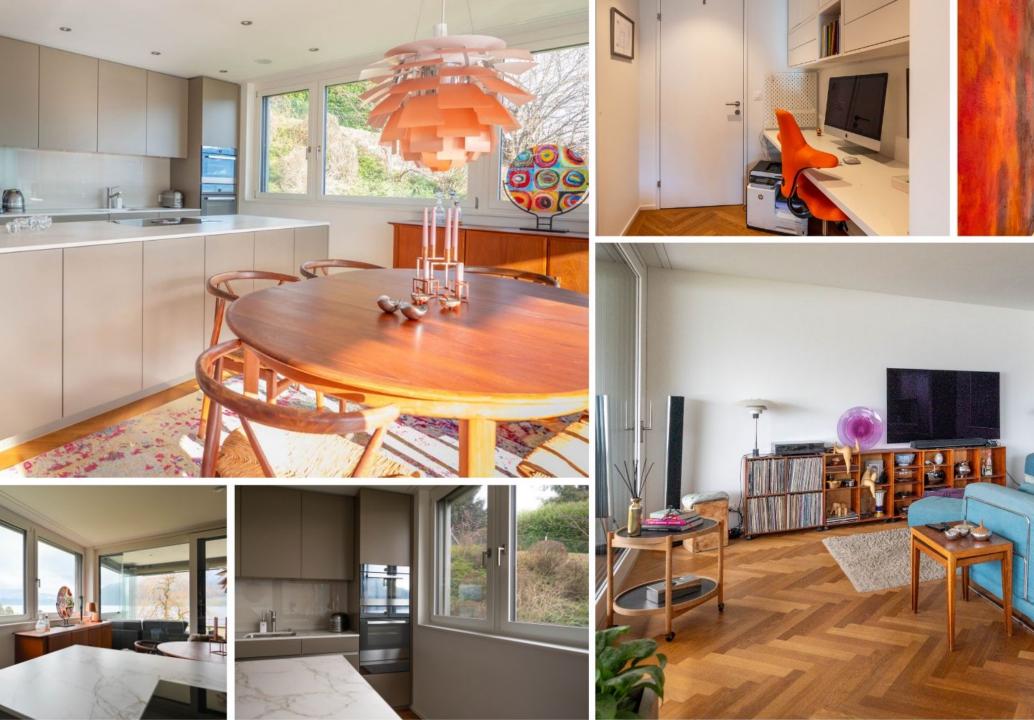

With a spacious 160 m² garden on one level, a 30 m² terrace with conservatory and an unobstructed view of the lake, the living experience extends seamlessly into the outdoor area in summer. The bright, openplan living area with modern kitchen and elegant kitchen island creates space for comfort and conviviality.