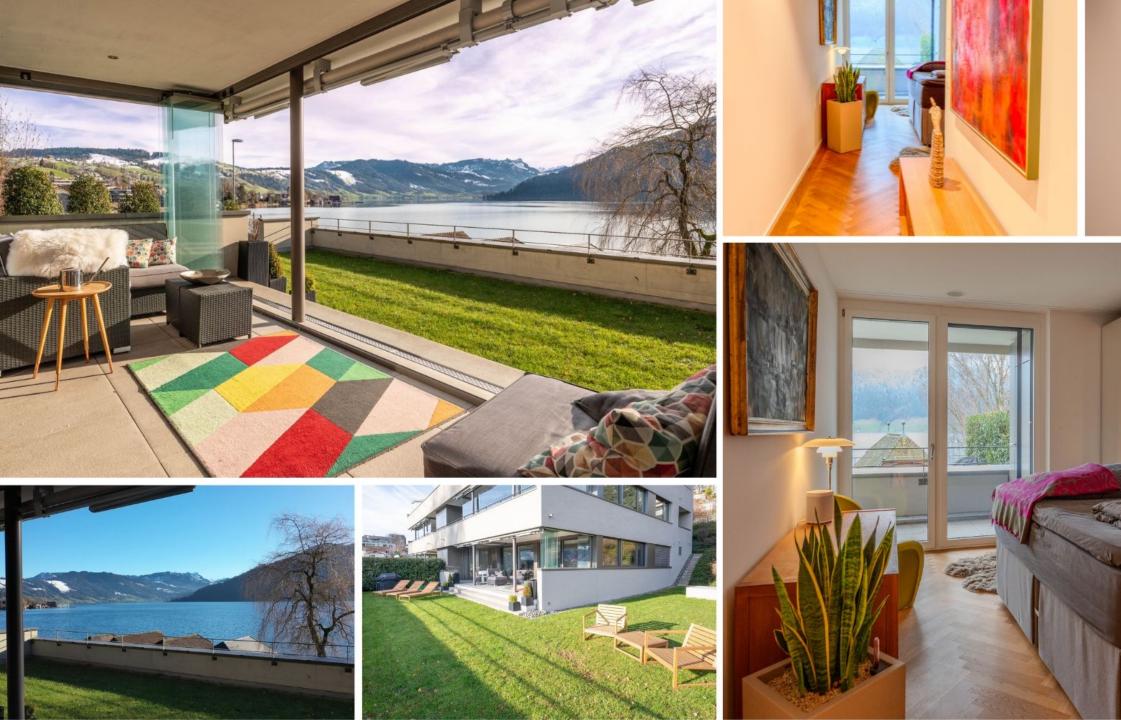

## **Exclusive parterre apartment with** direct lake access

CHF 2,895,000 \$ 3,278,639.61 | £ 2,572,294.35 | € 3,118,421.62

Property Size: 101 m<sup>2</sup>

This stylish apartment offers an incomparable living experience on 101 m<sup>2</sup> of living space in a prime location on the lake.

With a spacious 160 m² garden on one level, a 30 m² terrace with conservatory and an unobstructed view of the lake, the living experience extends seamlessly into the outdoor area in summer. The bright, openplan living area with modern kitchen and elegant kitchen island creates space for comfort and conviviality.

Another highlight is the private bathing area, which invites you to spend relaxing hours by the water. The location combines nature and urbanity perfectly: shopping facilities, the Ägeri swimming pool, the tennis club and the bus stop are just a few minutes' walk away. This apartment is part of an exclusive building with only five parties. Two indoor parking spaces are also included.

## **SPECIAL FEATURES**

- Private access to the lake and unobstructed views
- Spacious master bedroom with elegant study
- Modern living area with open plan kitchen and kitchen island
- Two bathrooms with high-quality fittings and rain shower
- 160 m<sup>2</sup> garden and 30 m<sup>2</sup> terrace with 16 m<sup>2</sup> conservatory
- Exclusive building with only five parties
- Built-in wardrobes, storage room and 16 m² cellar for plenty of storage space
- Central location: shopping facilities, leisure activities and public transport within walking distance