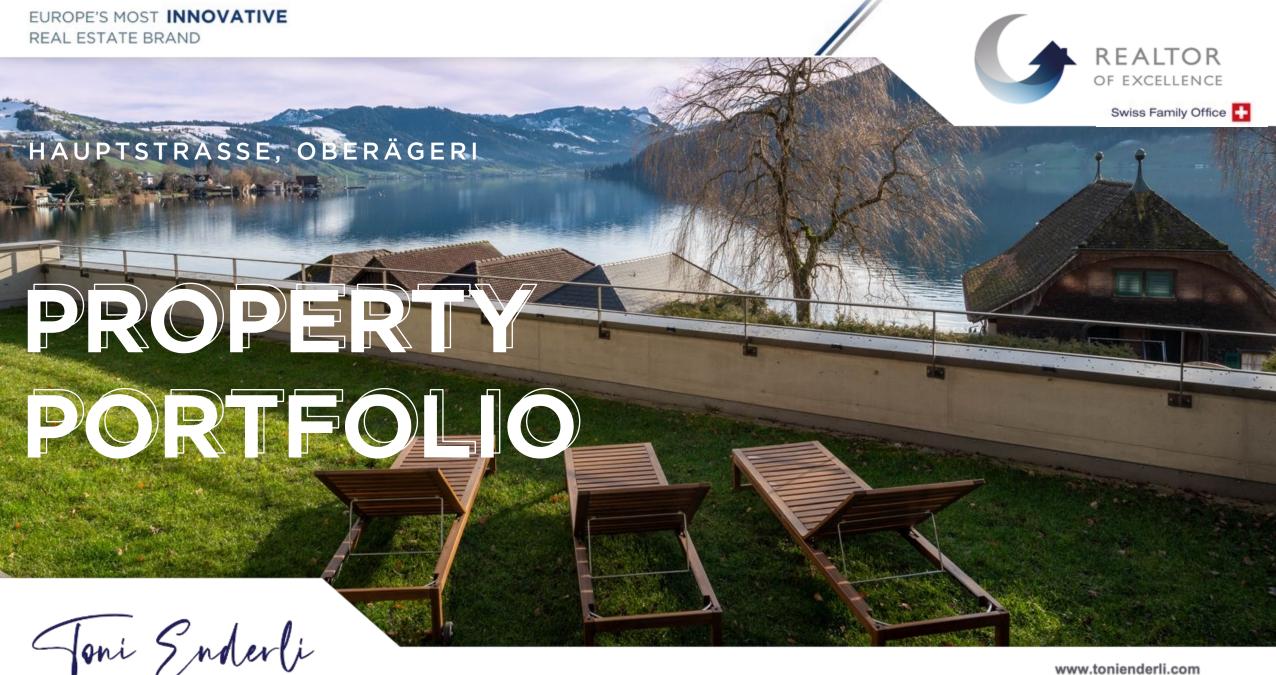

## **Exclusive parterre apartment with** direct lake access

CHF 2,895,000 \$ 3,278,639.61 | £ 2,572,294.35 | € 3,118,421.62

Property Size: 101 m<sup>2</sup>

This stylish apartment offers an incomparable living experience on 101 m<sup>2</sup> of living space in a prime location on the lake.