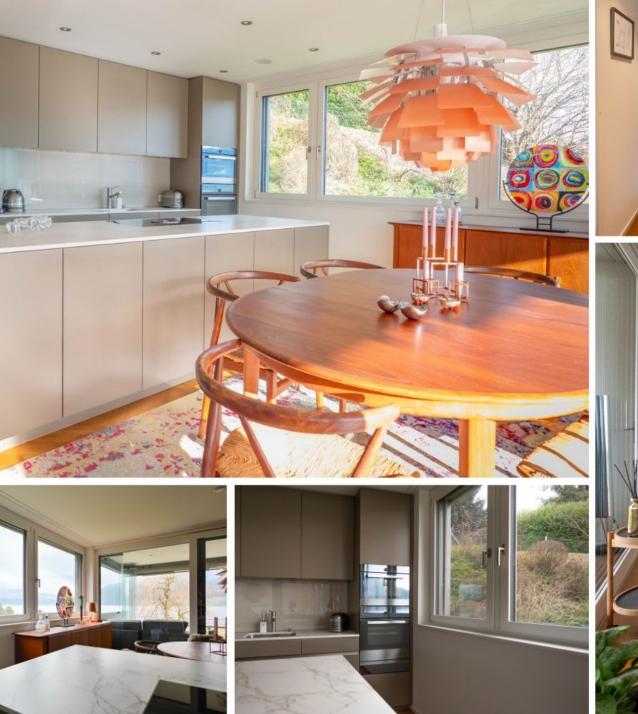

#### Property Size: 101 m<sup>2</sup>

This stylish apartment offers an incomparable living experience on  $101 \text{ m}^2$  of living space in a prime location on the lake.

With a spacious 160 m<sup>2</sup> garden on one level, a 30 m<sup>2</sup> terrace with conservatory and an unobstructed view of the lake, the living experience extends seamlessly into the outdoor area in summer. The bright, openplan living area with modern kitchen and elegant kitchen island creates space for comfort and conviviality.

#### SPECIAL FEATURES

- Private access to the lake and unobstructed views
- Spacious master bedroom with elegant study
- Modern living area with open plan kitchen and kitchen island
- Two bathrooms with high-quality fittings and rain shower
- 160 m<sup>2</sup> garden and 30 m<sup>2</sup> terrace with 16 m<sup>2</sup> conservatory
- Exclusive building with only five parties
- Built-in wardrobes, storage room and 16 m<sup>2</sup> cellar for plenty of storage space
- Central location: shopping facilities, leisure activities and public transport within walking distance