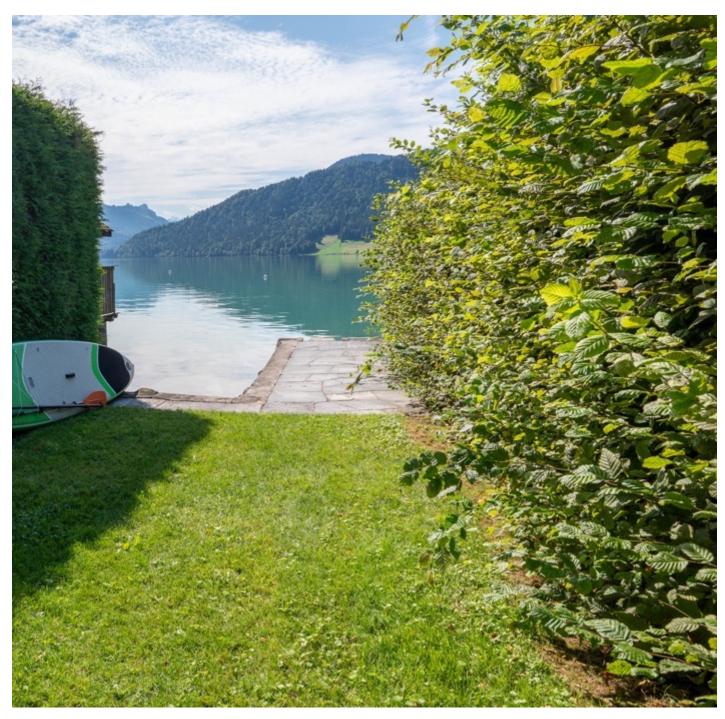

## Exclusive parterre apartment with direct lake access

**CHF 2,695,000** \$ 2,979,876.16 | £ 2,394,669.20 | € 2,876,661.86

#### Property Size: 101 m<sup>2</sup>

This stylish apartment offers an incomparable living experience on  $101 \text{ m}^2$  of living space in a prime location on the lake.

With a spacious 160 m<sup>2</sup> garden on one level, a 30 m<sup>2</sup> terrace with conservatory and an unobstructed view of the lake, the living experience extends seamlessly into the outdoor area in summer. The bright, openplan living area with modern kitchen and elegant kitchen island creates space for comfort and conviviality.

Another highlight is the private bathing area, which invites you to spend relaxing hours by the water. The location combines nature and urbanity perfectly: shopping facilities, the Ägeri swimming pool, the tennis club and the bus stop are just a few minutes' walk away. This apartment is part of an exclusive building with only five parties. Two indoor parking spaces are also included.

#### SPECIAL FEATURES

- Private access to the lake and unobstructed views
- Spacious master bedroom with elegant study
- Modern living area with open plan kitchen and kitchen island
- Two bathrooms with high-quality fittings and rain shower
- 160 m<sup>2</sup> garden and 30 m<sup>2</sup> terrace with 16 m<sup>2</sup> conservatory
- Exclusive building with only five parties
- Built-in wardrobes, storage room and 16 m<sup>2</sup> cellar for plenty of storage space
- Central location: shopping facilities, leisure activities and public transport within walking distance