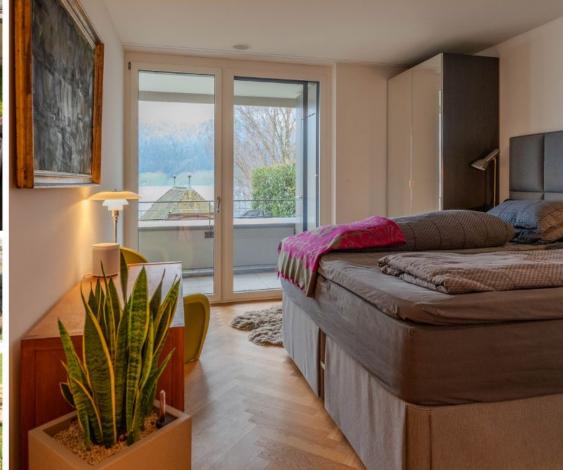

#### Property Size: 101 m<sup>2</sup>

This stylish apartment offers an incomparable living experience on  $101 \text{ m}^2$  of living space in a prime location on the lake.

With a spacious 160 m<sup>2</sup> garden on one level, a 30 m<sup>2</sup> terrace with conservatory and an unobstructed view of the lake, the living experience extends seamlessly into the outdoor area in summer. The bright, openplan living area with modern kitchen and elegant kitchen island creates space for comfort and conviviality.

#### SPECIAL FEATURES

- Private access to the lake and unobstructed views
- Spacious master bedroom with elegant study
- Modern living area with open plan kitchen and kitchen island
- Two bathrooms with high-quality fittings and rain shower
- 160 m<sup>2</sup> garden and 30 m<sup>2</sup> terrace with 16 m<sup>2</sup> conservatory
- Exclusive building with only five parties
- Built-in wardrobes, storage room and 16 m<sup>2</sup> cellar for plenty of storage space
- Central location: shopping facilities, leisure activities and public transport within walking distance