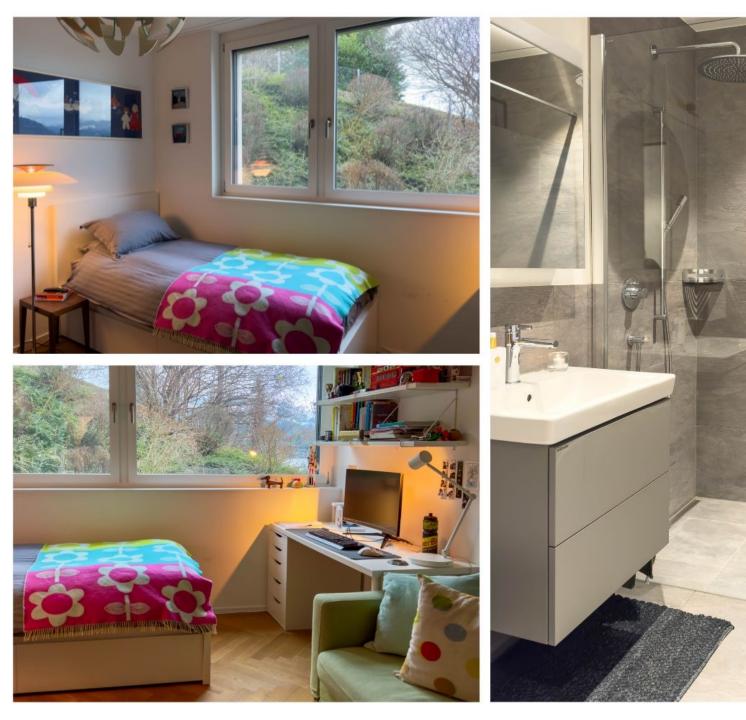

#### Property Size: 101 m<sup>2</sup>

This stylish apartment offers an incomparable living experience on  $101 \text{ m}^2$  of living space in a prime location on the lake.

With a spacious 160 m<sup>2</sup> garden on one level, a 30 m<sup>2</sup> terrace with conservatory and an unobstructed view of the lake, the living experience extends seamlessly into the outdoor area in summer. The bright, openplan living area with modern kitchen and elegant kitchen island creates space for comfort and conviviality.

Another highlight is the private bathing area, which invites you to spend relaxing hours by the water. The location combines nature and urbanity perfectly: shopping facilities, the Ägeri swimming pool, the tennis club and the bus stop are just a few minutes' walk away. This apartment is part of an exclusive building with only five parties. Two indoor parking spaces are also included.

#### SPECIAL FEATURES

- Private access to the lake and unobstructed views
- Spacious master bedroom with elegant study
- Modern living area with open plan kitchen and kitchen island
- Two bathrooms with high-quality fittings and rain shower
- 160 m<sup>2</sup> garden and 30 m<sup>2</sup> terrace with 16 m<sup>2</sup> conservatory
- Exclusive building with only five parties
- Built-in wardrobes, storage room and 16 m<sup>2</sup> cellar for plenty of storage space
- Central location: shopping facilities, leisure activities and public transport within walking distance