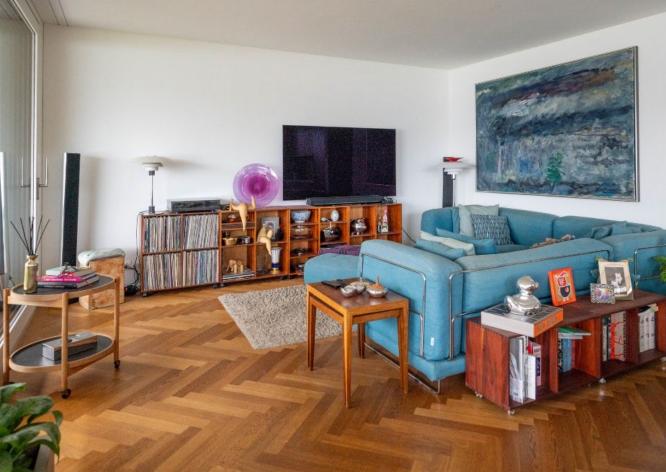

#### Property Size: 101 m<sup>2</sup>

This stylish apartment offers an incomparable living experience on  $101 \text{ m}^2$  of living space in a prime location on the lake.

With a spacious 160 m<sup>2</sup> garden on one level, a 30 m<sup>2</sup> terrace with conservatory and an unobstructed view of the lake, the living experience extends seamlessly into the outdoor area in summer. The bright, openplan living area with modern kitchen and elegant kitchen island creates space for comfort and conviviality.

Another highlight is the private bathing area, which invites you to spend relaxing hours by the water. The location combines nature and urbanity perfectly: shopping facilities, the Ägeri swimming pool, the tennis club and the bus stop are just a few minutes' walk away. This apartment is part of an exclusive building with only five parties. Two indoor parking spaces are also included.

#### SPECIAL FEATURES

- Private access to the lake and unobstructed views
- Spacious master bedroom with elegant study
- Modern living area with open plan kitchen and kitchen island
- Two bathrooms with high-quality fittings and rain shower
- 160 m<sup>2</sup> garden and 30 m<sup>2</sup> terrace with 16 m<sup>2</sup> conservatory
- Exclusive building with only five parties
- Built-in wardrobes, storage room and 16 m<sup>2</sup> cellar for plenty of storage space
- Central location: shopping facilities, leisure activities and public transport within walking distance