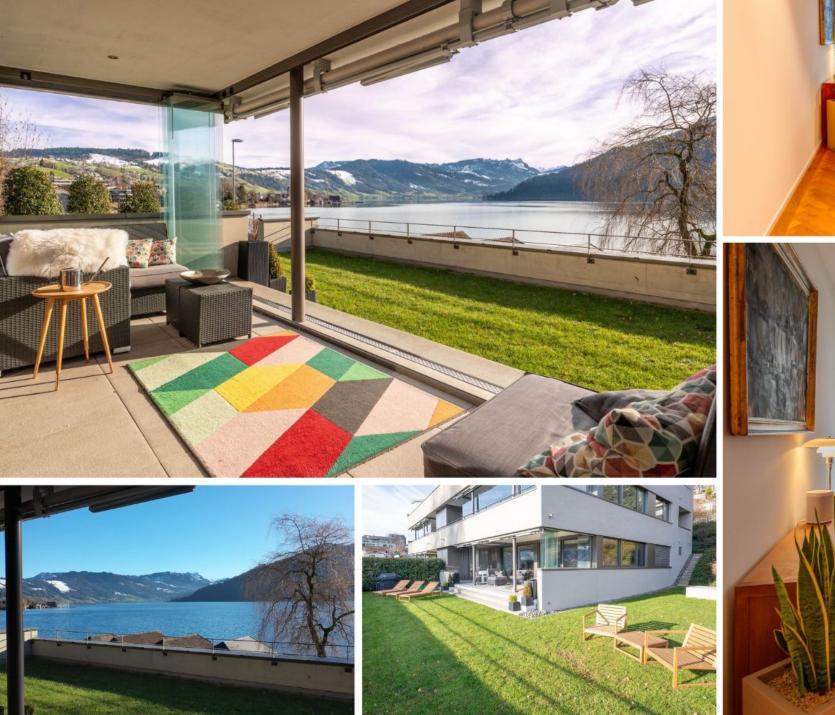

## Exclusive parterre apartment with direct lake access

**CHF 2,695,000** \$ 2,979,876.16 | £ 2,394,669.20 | € 2,876,661.86

#### Property Size: 101 m<sup>2</sup>

This stylish apartment offers an incomparable living experience on  $101 \text{ m}^2$  of living space in a prime location on the lake.

With a spacious 160 m<sup>2</sup> garden on one level, a 30 m<sup>2</sup> terrace with conservatory and an unobstructed view of the lake, the living experience extends seamlessly into the outdoor area in summer. The bright, openplan living area with modern kitchen and elegant kitchen island creates space for comfort and conviviality.

Another highlight is the private bathing area, which invites you to spend relaxing hours by the water. The location combines nature and urbanity perfectly: shopping facilities, the Ägeri swimming pool, the tennis club and the bus stop are just a few minutes' walk away. This apartment is part of an exclusive building with only five parties. Two indoor parking spaces are also included.

#### SPECIAL FEATURES

- Private access to the lake and unobstructed views
- Spacious master bedroom with elegant study
- Modern living area with open plan kitchen and kitchen island
- Two bathrooms with high-quality fittings and rain shower
- 160 m<sup>2</sup> garden and 30 m<sup>2</sup> terrace with 16 m<sup>2</sup> conservatory
- Exclusive building with only five parties
- Built-in wardrobes, storage room and 16 m<sup>2</sup> cellar for plenty of storage space
- Central location: shopping facilities, leisure activities and public transport within walking distance