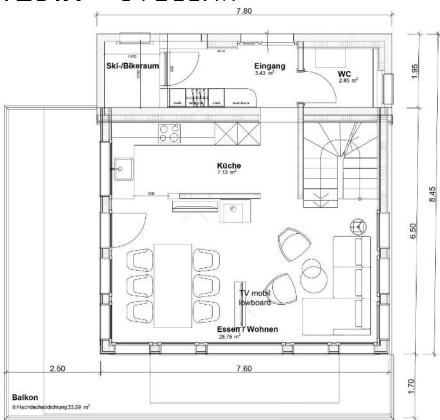

#### VESTA STELLAR CHALET OVERVIEW

**Size:** 190m<sup>2</sup>

**Prices from:** CHF 1,760,000

Design: Luxury design with sophisticated finishes Views: Incredible panoramic mountain views Ski Access: Ski-in, ski-out convenience Altitude: 2000 meters above sea level with