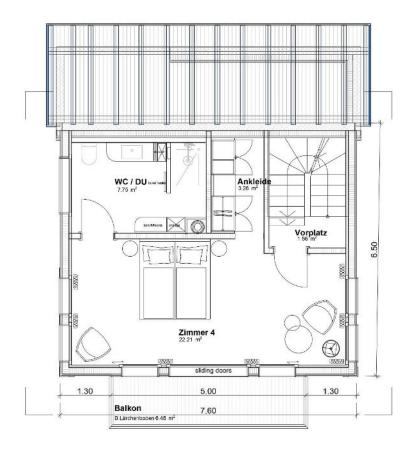

#### VESTA STELLAR CHALET OVERVIEW

**Size:** 190m<sup>2</sup>

**Prices from:** CHF 1,760,000

Design: Luxury design with sophisticated finishes Views: Incredible panoramic mountain views Ski Access: Ski-in, ski-out convenience Altitude: 2000 meters above sea level with