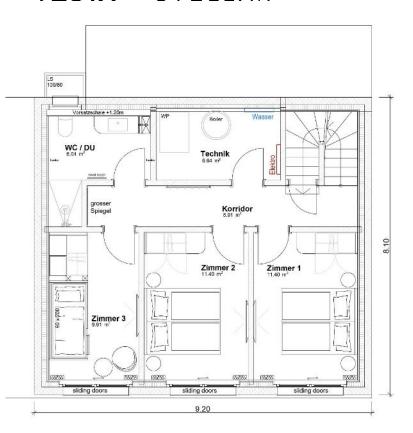

#### VESTA STELLAR CHALET OVERVIEW

**Size:** 190m<sup>2</sup>

**Prices from:** CHF 1,760,000

Design: Luxury design with sophisticated finishes Views: Incredible panoramic mountain views Ski Access: Ski-in, ski-out convenience Altitude: 2000 meters above sea level with