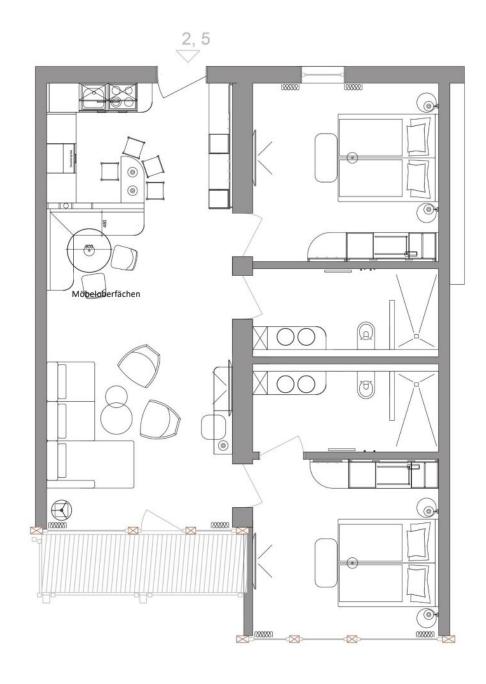

# 2 Bedroom Apartment

Unit Numbers: 2–5

NWF Size: 89m2

Prices from: CHF 1'365'000

Furniture Pack: CHF 80'000