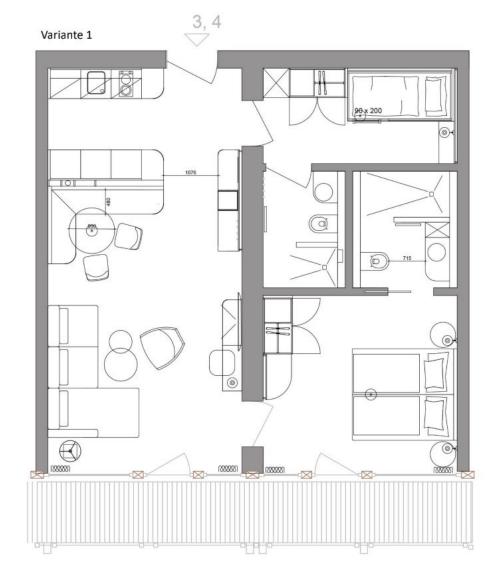

## 2 Bedroom Apartment

Unit Numbers: 3 – 4

NWF Size: 69 m2

Price: CHF 1'175'000

Furniture Pack: CHF 80'000