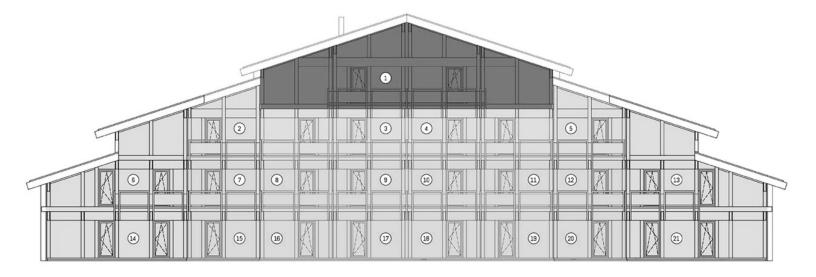

# **Studio Apartment**

Unit Numbers: 8-11 & 16-19

NWF: 35m2

Prices From: CHF 580'000

Furniture Pack: CHF 30'000

# **Studio Apartment**

Unit Numbers: 7/12/15/20

NWF: 40m2

Prices From: CHF 595'000

Furniture Pack: CHF 30'000

## 2 Bedroom Apartment

Unit Numbers: 3 – 4

NWF Size: 69 m2

Price: CHF 1'175'000

Furniture Pack: CHF 80'000

# 2 Bedroom Apartment

Unit Numbers: 2–5

NWF Size: 89m2

Prices from: CHF 1'365'000

Furniture Pack: CHF 80'000

# 2 Bedroom Apartment

Unit Numbers: 6-13-14-21

NWF Size: 86 m2

Prices from: CHF 1'285'000 Furniture pack: CHF 80'000

# Penthouse 3 Bedroom Apartment

Unit Number: 1

NWF Size: 173 m2

Price: CHF 2'800'000

Furniture pack: CHF 100'000

### TOURMALINE

MASTER FLOORPLAN

#### TOURMALINE RESIDENCE 4 LEVEL APARTMENT BLOCK

The Tourmaline, named after the precious stone, is set to be constructed and realised from 2024. This 2nd Phase of Lauchernalp Resort Residences will be constructed by world class craftsmanship, exceptional at designing Stylish Alpine Living. Each apartment has been thoughtfully planned, all with incredible views of the Swiss Alps and Lötschental valley.