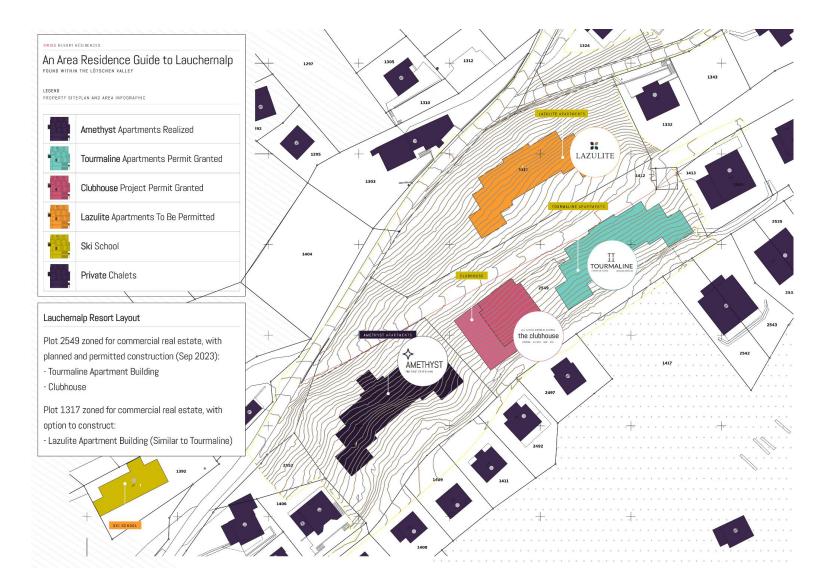

Furniture Pack: CHF 80'000







# 2 Bedroom Apartment

Unit Numbers: 6-13-14-21

NWF Size: 86 m2

Prices from: CHF 1'285'000 Furniture pack: CHF 80'000



# TOURMALINE



# Penthouse 3 Bedroom Apartment

Unit Number: 1

NWF Size: 173 m2

Price: CHF 2'800'000

Furniture pack: CHF 100'000





### TOURMALINE

MASTER FLOORPLAN





#### TOURMALINE RESIDENCE 4 LEVEL APARTMENT BLOCK

The Tourmaline, named after the precious stone, is set to be constructed and realised from 2024. This 2nd Phase of Lauchernalp Resort Residences will be constructed by world class craftsmanship, exceptional at designing Stylish Alpine Living. Each apartment has been thoughtfully planned, all with incredible views of the Swiss Alps and Lötschental valley.



# II TOURMALINE

FOREVER HOME Lauchernalp, Lötschental



### **Area Sitemap**