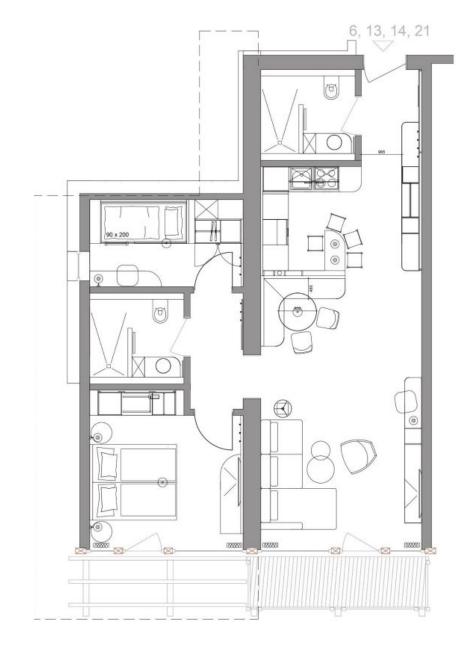

# 2 Bedroom Apartment

Unit Numbers: 6-13-14-21

NWF Size: 86 m2

Prices from: CHF 1'285'000 Furniture pack: CHF 80'000