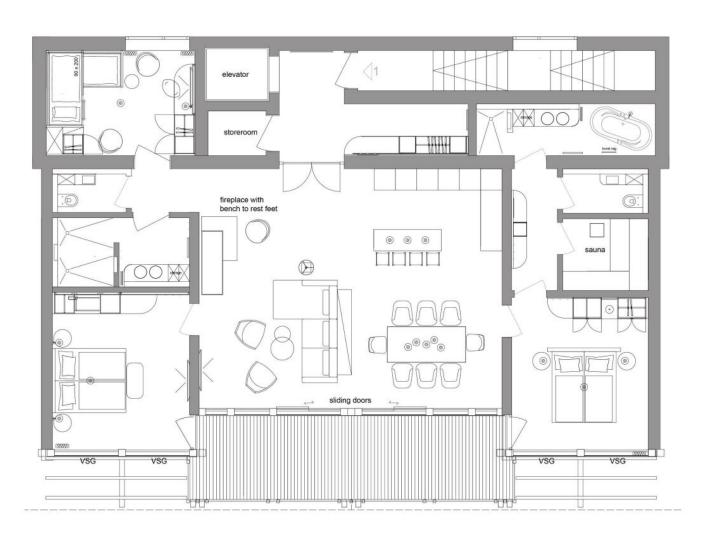

# Penthouse 3 Bedroom Apartment

Unit Number: 1

NWF Size: 173 m2

Price: CHF 2'800'000

Furniture pack: CHF 100'000

### TOURMALINE

MASTER FLOORPLAN