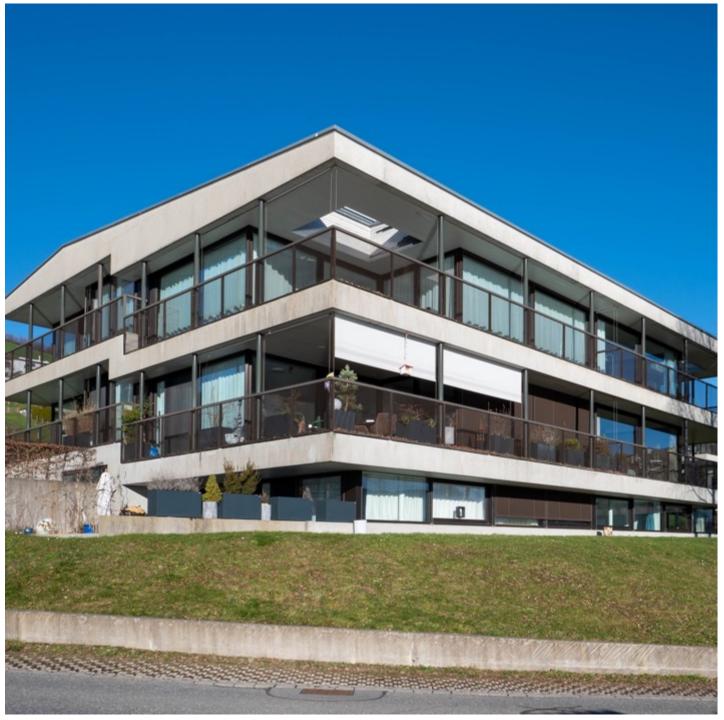

### ERLIMATT 4, 6315 OBERÄGERI

Joni Enderli LIVE LIFE NOW

www.tonienderli.com www.realtorofexcellence.co.za

a the second of

## Exclusive Garden Duplex with Panoramic Lake Views

**CHF 3,495,000** \$ 3,955,118.74 | £ 3,055,835.77 | € 3,654,920.72

#### Property Size: 178 m<sup>2</sup>

No compromises with this exceptional 6.5-room garden duplex at Erlimatt 4 in Oberägeri—an exclusive opportunity to experience luxury living in one of the area's most desirable locations. The open-plan kitchen and living area flow effortlessly onto a spacious balcony, where breathtaking panoramic views over Lake Ägeri create an unforgettable backdrop.