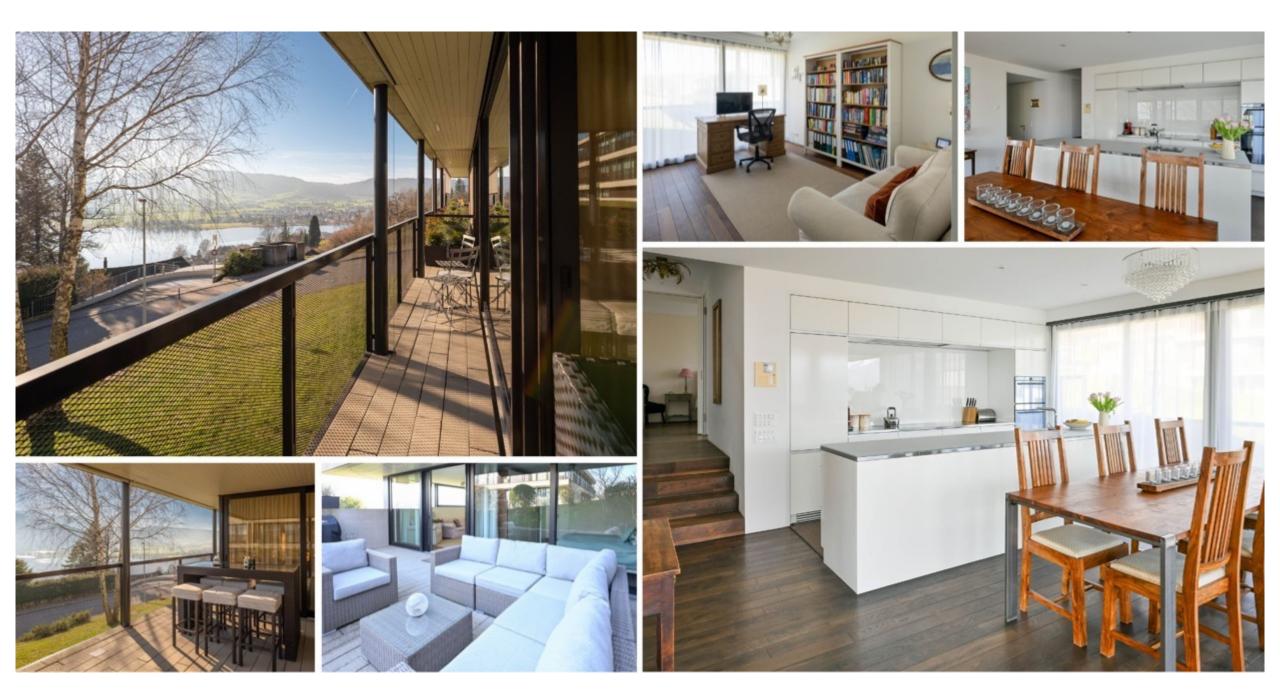

#### Property Size: 178 m<sup>2</sup>

No compromises with this exceptional 6.5-room garden duplex at Erlimatt 4 in Oberägeri—an exclusive opportunity to experience luxury living in one of the area's most desirable locations. The open-plan kitchen and living area flow effortlessly onto a spacious balcony, where breathtaking panoramic views over Lake Ägeri create an unforgettable backdrop.

### SPECIAL FEATURES

- Spacious balcony (42 m<sup>2</sup>) with stunning lake views
- Private garden/terrace (38 m<sup>2</sup>) ideal for entertaining
- Open-plan kitchen and living area
- Wood fire place
- Downstairs guest lounge with direct garden access
- Hobby room/Gym within the apartment
- 2 underground parking spaces
- 2 Cellar compartments
- Outdoor Storage Room for Bikes
- Bus stop right next door for easy commuting
- Close to schools, shopping, and recreational areas