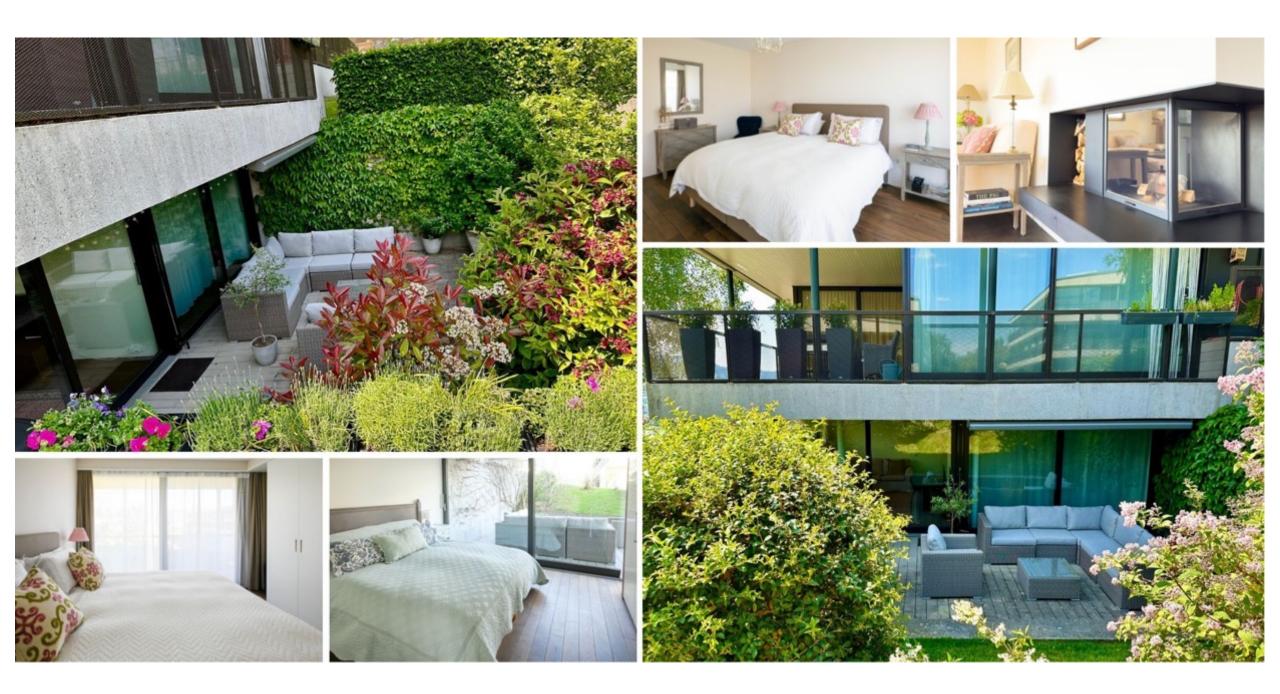

Designed for ultimate comfort, the apartment features two bedrooms on the upper level and two on the lower level, ensuring privacy and space for the whole family. The lower level extends to a private terrace and garden, seamlessly connected to a cozy lounge—perfect for entertaining or enjoying summer grill parties. With a bus stop right next door and schools, shopping, and recreational areas just minutes away, this home perfectly balances tranquility and convenience.

### SPECIAL FEATURES

- Spacious balcony (42 m<sup>2</sup>) with stunning lake views
- Private garden/terrace (38 m<sup>2</sup>) ideal for entertaining
- Open-plan kitchen and living area
- Wood fire place
- Downstairs guest lounge with direct garden access
- Hobby room/Gym within the apartment
- 2 underground parking spaces
- 2 Cellar compartments
- Outdoor Storage Room for Bikes
- Bus stop right next door for easy commuting
- Close to schools, shopping, and recreational areas