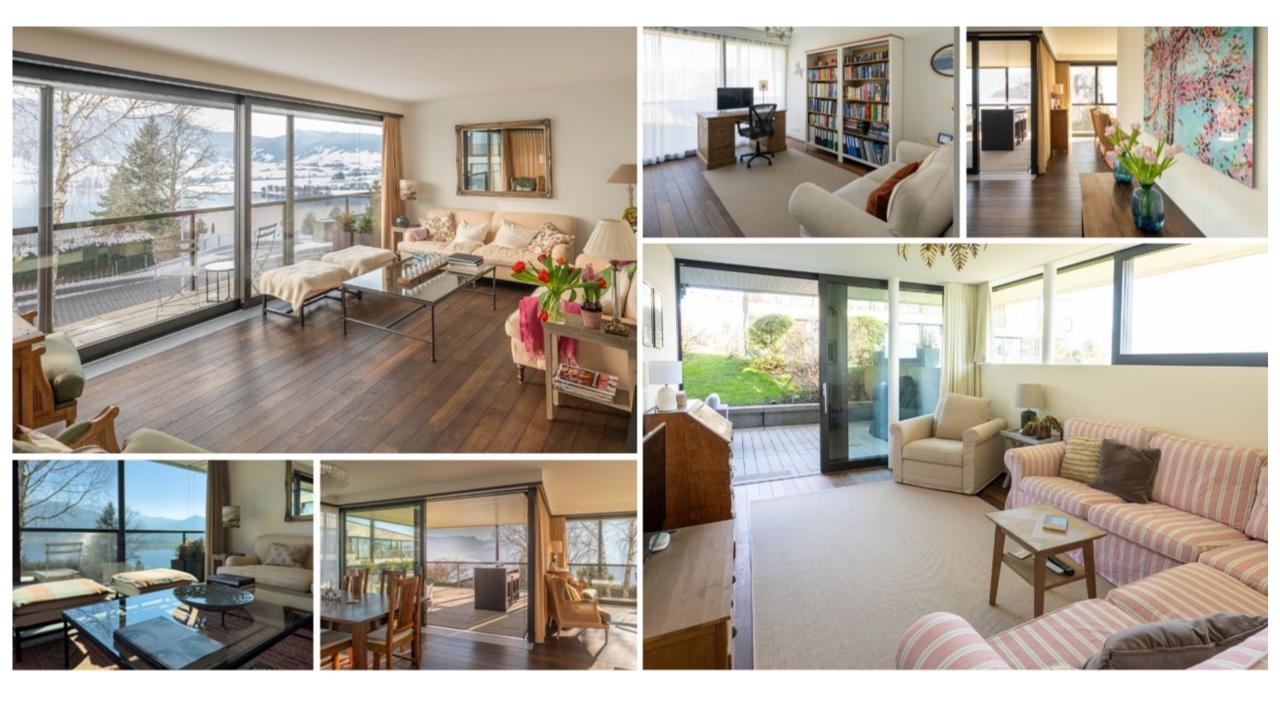

#### Property Size: 178 m<sup>2</sup>

No compromises with this exceptional 6.5-room garden duplex at Erlimatt 4 in Oberägeri—an exclusive opportunity to experience luxury living in one of the area's most desirable locations. The open-plan kitchen and living area flow effortlessly onto a spacious balcony, where breathtaking panoramic views over Lake Ägeri create an unforgettable backdrop.

Designed for ultimate comfort, the apartment features two bedrooms on the upper level and two on the lower level, ensuring privacy and space for the whole family. The lower level extends to a private terrace and garden, seamlessly connected to a cozy lounge—perfect for entertaining or enjoying summer grill parties. With a bus stop right next door and schools, shopping, and recreational areas just minutes away, this home perfectly balances tranquility and convenience.

### SPECIAL FEATURES

- Spacious balcony (42 m<sup>2</sup>) with stunning lake views
- Private garden/terrace (38 m<sup>2</sup>) ideal for entertaining
- Open-plan kitchen and living area
- Wood fire place
- Downstairs guest lounge with direct garden access
- Hobby room/Gym within the apartment
- 2 underground parking spaces
- 2 Cellar compartments
- Outdoor Storage Room for Bikes
- Bus stop right next door for easy commuting
- Close to schools, shopping, and recreational areas