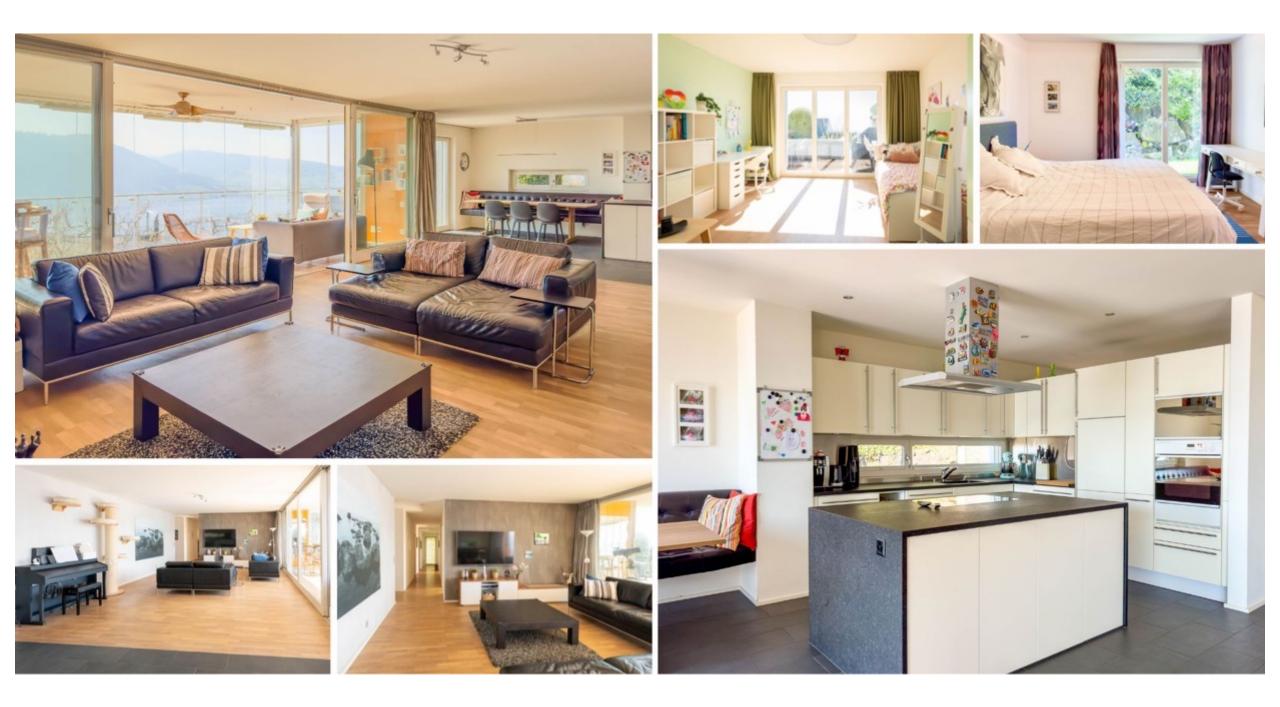

#### Property Size: 222 m<sup>2</sup>

Perched high in the scenic hills of Oberägeri, this stunning 4-bedroom home offers breathtaking panoramic views in a peaceful and idyllic setting. Surrounded by nature, it provides the perfect retreat for those seeking tranquility without compromising on convenience. The spacious living areas are designed to capture the beauty of the surroundings, creating a seamless blend of comfort and elegance.

### SPECIAL FEATURES

- Stunning panoramic views over Ägeri Lake, Unterägeri and the mountains
- 222 m<sup>2</sup> of living space
- Spacious master suite with en-suite bathroom
- 3 guest rooms/offices, all with direct garden access
- 1 guest bathroom
- Open-plan large kitchen with island
- Large laundry & utility room in the apartment
- Direct lift access from the parking garage
- Expansive garden and terrace with open views
- Heated winter garden (included in living space)
- Hobby room/gym with infrared sauna
- Cellar compartment
- 2 parking spaces in the underground garage
- Exclusive building with only 3 apartments