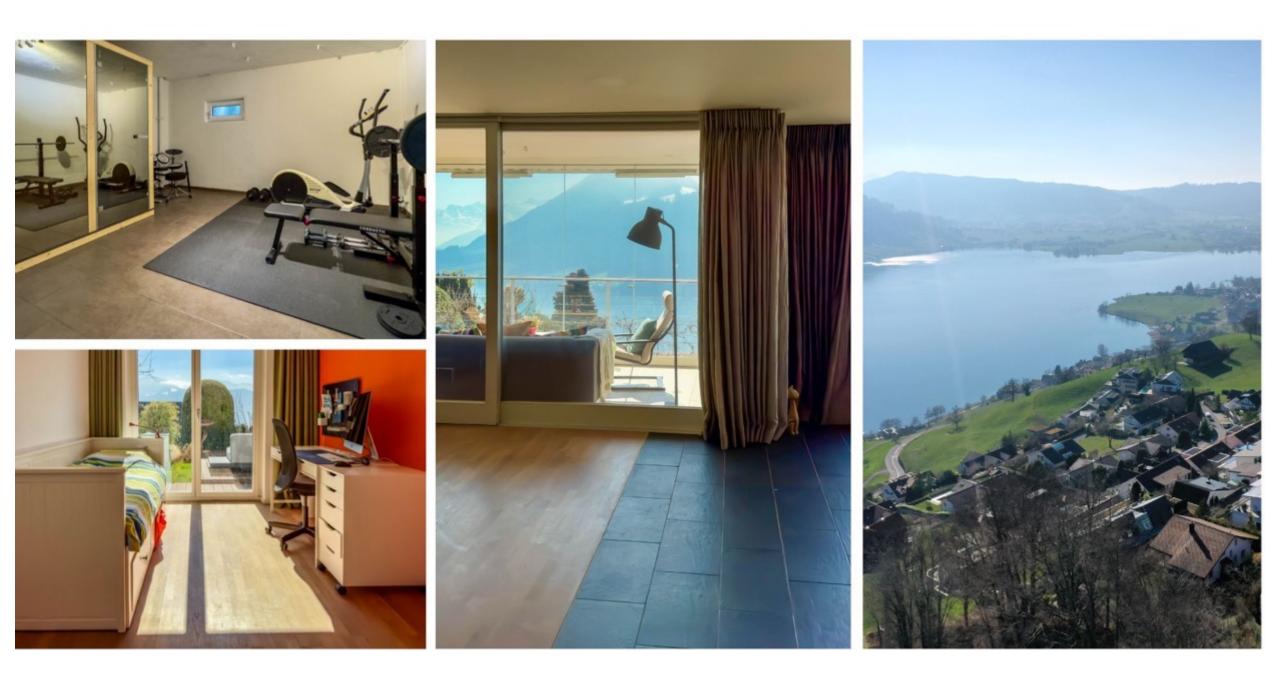

### SPECIAL FEATURES

- Stunning panoramic views over Ägeri Lake, Unterägeri and the mountains
- 222 m<sup>2</sup> of living space
- Spacious master suite with en-suite bathroom
- 3 guest rooms/offices, all with direct garden access
- 1 guest bathroom
- Open-plan large kitchen with island
- Large laundry & utility room in the apartment
- Direct lift access from the parking garage
- Expansive garden and terrace with open views
- Heated winter garden (included in living space)
- Hobby room/gym with infrared sauna
- Cellar compartment
- 2 parking spaces in the underground garage
- Exclusive building with only 3 apartments