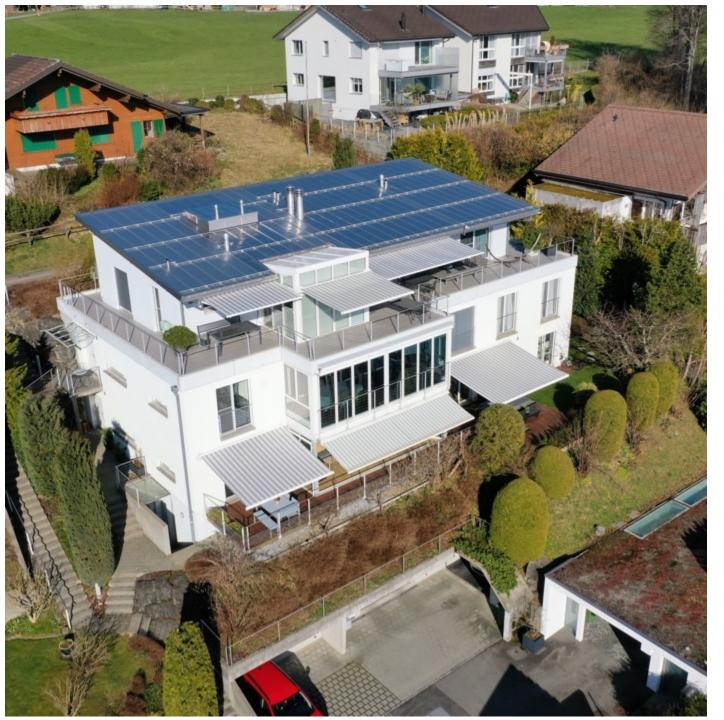

### IM GROD 18, 6315 ALOSEN, OBERÄGERI

## Superlative garden terrace apartment with spectacular views

**CHF 3,850,000** \$ 4,354,908.02 | £ 3,368,326.50 | € 4,018,306.60

#### Property Size: 222 m<sup>2</sup>

Perched high in the scenic hills of Oberägeri, this stunning 4-bedroom home offers breathtaking panoramic views in a peaceful and idyllic setting. Surrounded by nature, it provides the perfect retreat for those seeking tranquility without compromising on convenience. The spacious living areas are designed to capture the beauty of the surroundings, creating a seamless blend of comfort and elegance.