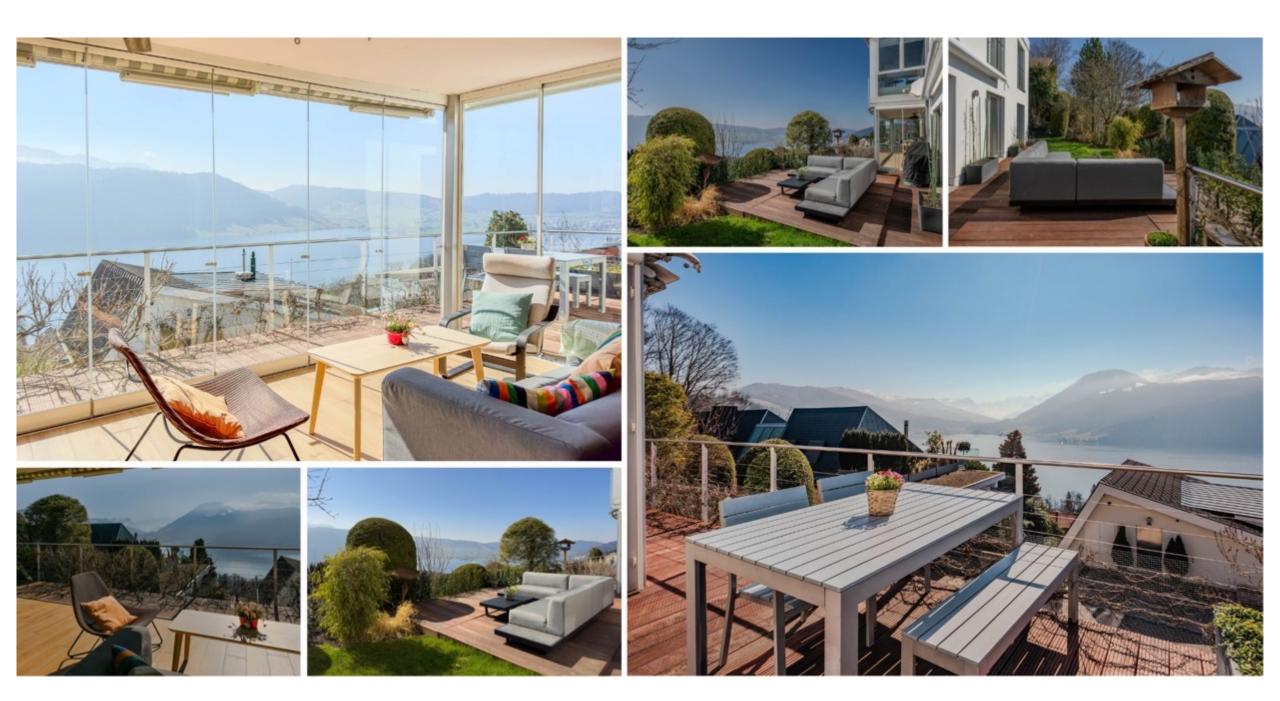

## Superlative garden terrace apartment with spectacular views

**CHF 3,850,000** \$ 4,354,908.02 | £ 3,368,326.50 | € 4,018,306.60

#### Property Size: 222 m<sup>2</sup>

Perched high in the scenic hills of Oberägeri, this stunning 4-bedroom home offers breathtaking panoramic views in a peaceful and idyllic setting. Surrounded by nature, it provides the perfect retreat for those seeking tranquility without compromising on convenience. The spacious living areas are designed to capture the beauty of the surroundings, creating a seamless blend of comfort and elegance.

### SPECIAL FEATURES

- Stunning panoramic views over Ägeri Lake, Unterägeri and the mountains
- 222 m<sup>2</sup> of living space
- Spacious master suite with en-suite bathroom
- 3 guest rooms/offices, all with direct garden access
- 1 guest bathroom
- Open-plan large kitchen with island
- Large laundry & utility room in the apartment
- Direct lift access from the parking garage
- Expansive garden and terrace with open views
- Heated winter garden (included in living space)
- Hobby room/gym with infrared sauna
- Cellar compartment
- 2 parking spaces in the underground garage
- Exclusive building with only 3 apartments